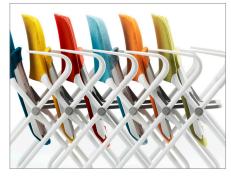

#### FEATURES:

- Caster design and flip-up seat provide high-density nesting
- Perforated seat and back for breathability
- Three shell and frame colors
- 12 bleach-cleanable mesh back colors
- Upholstered seat or fully upholstered using 15,000+ textiles
- Interlocking system for easy ganging
- Available as an armless option
- Performance casters and standard multi-surface glides available
- 300 lb weight capacity
- Lifetime warranty
- All options and thousands of fabrics ship in 2, 5 or 10 days

#### Shell and frame finishes

Maximum breathability + comfort