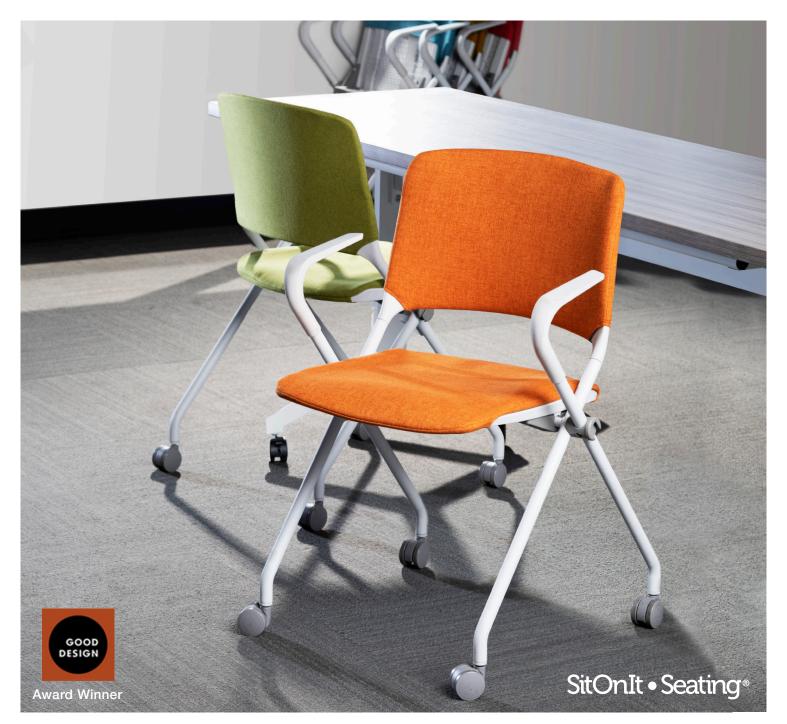

### Meet the perfect study buddy

From classrooms to training rooms, the need to get in groups can pop up without warning. Qwiz is the smart, fun and versatile nester that that makes coming together for collaboration or leaving the room with inspiration quick, easy and comfortable.

#### FEATURES:

- Caster design and flip-up seat provide high-density nesting
- Perforated seat and back for breathability
- Three shell and frame colors
- 12 bleach-cleanable mesh back colors
- Upholstered seat or fully upholstered using 15,000+ textiles
- Interlocking system for easy ganging
- Available as an armless option
- Performance casters and standard multi-surface glides available
- 300 lb weight capacity
- Lifetime warranty
- All options and thousands of fabrics ship in 2, 5 or 10 days

High-density nesting