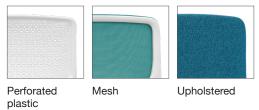

#### FEATURES:

- Caster design and flip-up seat provide high-density nesting
- Perforated seat and back for breathability
- Three shell and frame colors
- 12 bleach-cleanable mesh back colors
- Upholstered seat or fully upholstered using 15,000+ textiles
- Interlocking system for easy ganging
- Available as an armless option
- Performance casters and standard multi-surface glides available
- 300 lb weight capacity
- Lifetime warranty
- All options and thousands of fabrics ship in 2, 5 or 10 days

#### Back styles