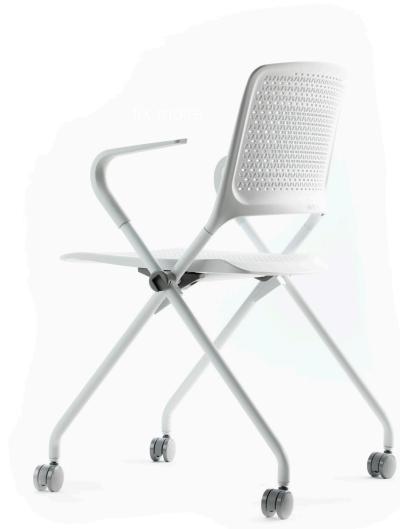

#### FEATURES:

- Caster design and flip-up seat provide high-density nesting
- Perforated seat and back for breathability
- Three shell and frame colors
- 12 bleach-cleanable mesh back colors
- Upholstered seat or fully upholstered using 15,000+ textiles
- Interlocking system for easy ganging
- Available as an armless option
- Performance casters and standard multi-surface glides available
- 300 lb weight capacity
- Lifetime warranty
- All options and thousands of fabrics ship in 2, 5 or 10 days

#### Casters and glides

Glide

Intuitive interlocking system