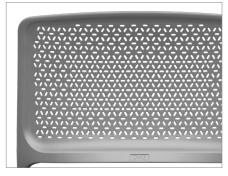

. Qwiz is the smart, fun and versatile nester that that makes coming together for collaboration or leaving the room with inspiration quick, easy and comfortable.



# QWIZ

#### FEATURES:

- Caster design and flip-up seat provide high-density nesting
- Perforated seat and back for breathability
- Three shell and frame colors
- 12 bleach-cleanable mesh back colors
- Upholstered seat or fully upholstered using 15,000+ textiles
- Interlocking system for easy ganging
- Available as an armless option
- Performance casters and standard multi-surface glides available
- 300 lb weight capacity
- Lifetime warranty
- All options and thousands of fabrics ship in 2, 5 or 10 days



High-density nesting

#### Casters and glides



Glide



Intuitive interlocking system

#### Shell and frame finishes





Maximum breathability + comfort

#### Back styles



## SitOnIt • Seating®

6415 Katella Avenue • Cypress, CA 90630 • tel (888) 274-8664 • fax (714) 995-4855 sales@sitonit.net • sitonit.net