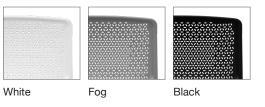

ng. Qwiz is the smart, fun and versatile nester that that makes coming together for collaboration or leaving the room with inspiration quick, easy and comfortable.



# QWIZ

#### FEATURES:

- Caster design and flip-up seat provide high-density nesting
- Perforated seat and back for breathability
- Three shell and frame colors
- 12 bleach-cleanable mesh back colors
- Upholstered seat or fully upholstered using 15,000+ textiles
- Interlocking system for easy ganging
- Available as an armless option
- Performance casters and standard multi-surface glides available
- 300 lb weight capacity
- Lifetime warranty
- All options and thousands of fabrics ship in 2, 5 or 10 days



High-density nesting

#### Casters and glides



Glide



Intuitive interlocking system

#### Shell and frame finishes





Maximum breathability + comfort

#### Back styles



## SitOnIt • Seating®

6415 Katella Avenue • Cypress, CA 90630 • tel (888) 274-8664 • fax (714) 995-4855 sales@sitonit.net • sitonit.net