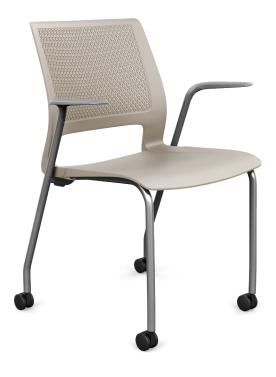

## **FEATURES**

- · 4-leg and wire rod chair, counter and bar stools
- · Contemporary design
- · Exceptional support and comfort
- · Fully upholstered, upholstered seat or plastic
- · 14 plastic shell colors
- · 3 frame finishes with matching arm pads
- · Left or right folding tablet arm in 2 finishes
- · Built-in pull handle
- · Clean-out space
- 4-leg plastic model stacks 6 on the floor; 8 on the optional cart
- Wire frame plastic model stacks 8 on floor; 15 on the optional cart
- · 300 lbs. weight capacity
- · Lifetime Warranty
- All options and 1,000's of textiles ship in 2, 5 or 10 days

Perforated, breathable flexing back

Multiple bases to fit any space

Fixed arm, armless or tablet arm options