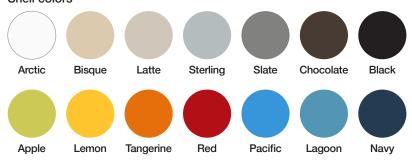

## Shell colors

## **FEATURES**

- · 4-leg and wire rod chair, counter and bar stools
- · Contemporary design
- · Exceptional support and comfort
- · Fully upholstered, upholstered seat or plastic
- · 14 plastic shell colors
- · 3 frame finishes with matching arm pads
- · Left or right folding tablet arm in 2 finishes
- · Built-in pull handle
- · Clean-out space
- 4-leg plastic model stacks 6 on the floor; 8 on the optional cart
- Wire frame plastic model stacks 8 on floor; 15 on the optional cart
- · 300 lbs. weight capacity
- · Lifetime Warranty
- All options and 1,000's of textiles ship in 2, 5 or 10 days