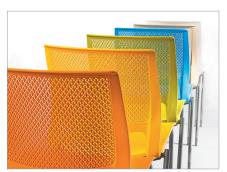

fers day-in-day-out comfort from a contoured seat and ultra-breathable, perforated back. Its slim, contemporary look and array of applications make this chair shine above the rest.

## **Lumin**®



## **FEATURES**

- · 4-leg and wire rod chair, counter and bar stools
- · Contemporary design
- · Exceptional support and comfort
- · Fully upholstered, upholstered seat or plastic
- · 14 plastic shell colors
- · 3 frame finishes with matching arm pads
- · Left or right folding tablet arm in 2 finishes
- · Built-in pull handle
- · Clean-out space
- 4-leg plastic model stacks 6 on the floor; 8 on the optional cart
- Wire frame plastic model stacks 8 on floor; 15 on the optional cart
- · 300 lbs. weight capacity
- · Lifetime Warranty
- All options and 1,000's of textiles ship in 2, 5 or 10 days



Perforated, breathable flexing back



Multiple bases to fit any space



Fixed arm, armless or tablet arm options

## Shell colors