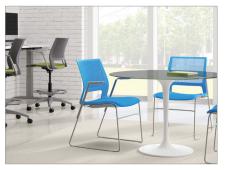

## Lumin®

SitOnIt • Seating® sitonit.net/lumin

Brighten up your common, multipurpose spaces with uncommon, multifaceted design. Lumin offers day-in-day-out comfort from a contoured seat and ultra-breathable, perforated back. Its slim, contemporary look and array of applications make this chair shine above the rest.

Perforated, breathable flexing back

Multiple bases to fit any space

Fixed arm, armless or tablet arm options