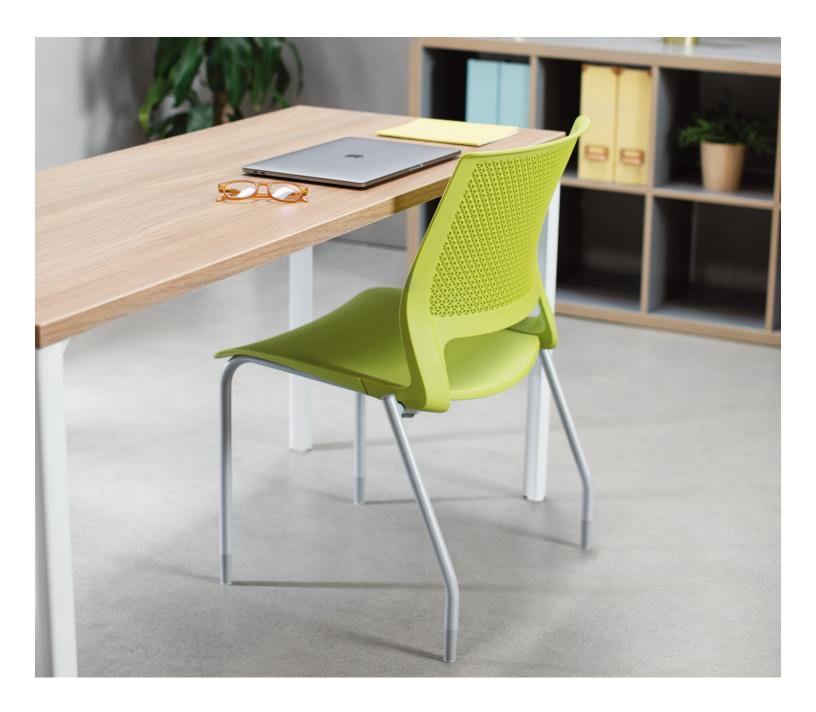

## Lumin®

SitOnIt • Seating® sitonit.net/lumin

Brighten up your common, multipurpose spaces with uncommon, multifaceted design. Lumin offers day-in-day-out comfort from a contoured seat and ultra-breathable, perforated back. Its slim, contemporary look and array of applications make this chair shine above the rest.

Perforated, breathable flexing back

Multiple bases to fit any space

Fixed arm, armless or tablet arm options