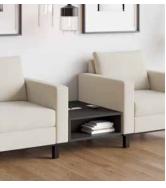

**Gang It Together:** Flexibility abounds with Plush. Whether you're looking to arrange an L-Shape, U-Shape, or anything in between, Plush allows you to gang and reconfigure settings to fit your needs.

### Broad Flexibility.

Create lounge areas that address not only your design needs, but also your users' needs. And as workplace needs change, easily rearrange Plush into supportive configurations. Flexibility abounds with Plush to continuously bring your vision to life.