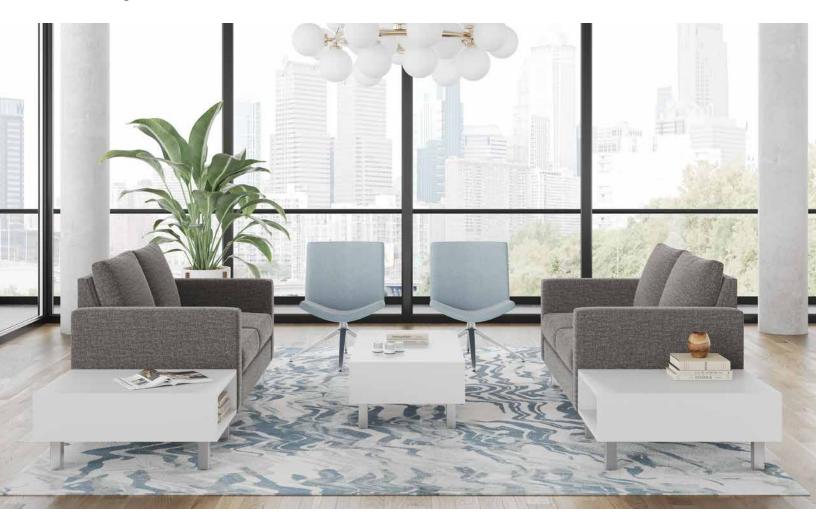

#### Effortless Integration.

Plush's flexible design aesthetic allows it to fluidly complement other furniture, like Spirit Lounge chairs, to create a cohesive and welcoming environment.

1224 Mill Street PO Box 270 Jasper, Indiana 47547-0270