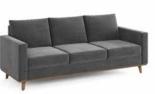

 #620-2433GET
 #620-2433GT

 #620-2433GTT (TFL)
 #620-2433GTT (TFL)

**ofa** 6203

Cocktail Table

#620-2445CT #620-2445CTT (TFL)

Sofa with 1 Arm #6203L or #6203R (shown)

31"x33" Ottoman

#620-3133OT