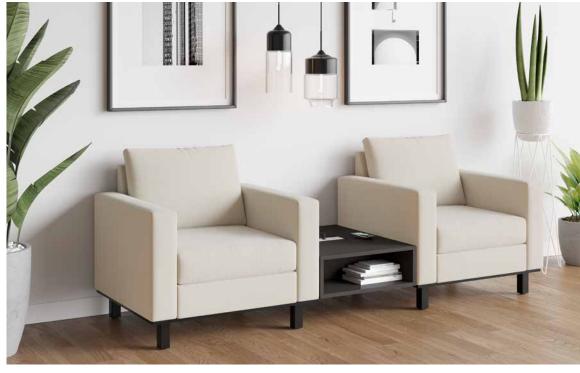

### Broad Flexibility.

Create lounge areas that address not only your design needs, but also your users' needs. And as workplace needs change, easily rearrange Plush into supportive configurations. Flexibility abounds with Plush to continuously bring your vision to life.

**Gang It Together:** Flexibility abounds with Plush. Whether you're looking to arrange an L-Shape, U-Shape, or anything in between, Plush allows you to gang and reconfigure settings to fit your needs.