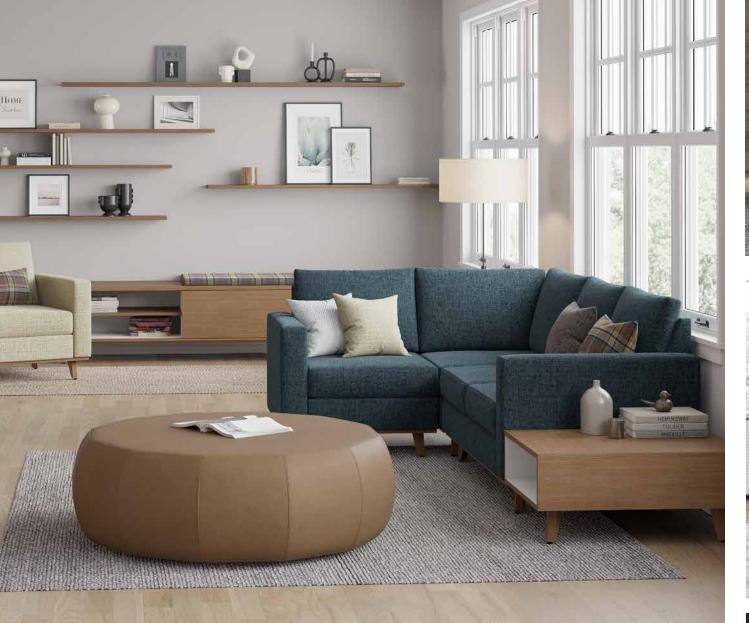

#### Sophisticated Versatility.

Plush is a smart range of freestanding and modular components that provide the versatility needed for today's spaces.

Whether you're looking to create a casual gathering area, sophisticated lobby, touchdown spots, or anything in between, Plush provides unmatched versatility in functionality and style to configure the perfect space for your needs.

### Broad Flexibility.

Create lounge areas that address not only your design needs, but also your users' needs. And as workplace needs change, easily rearrange Plush into supportive configurations. Flexibility abounds with Plush to continuously bring your vision to life.

With every touch point, from every angle, Plush was built with comfort in mind. You can feel the comfort. See the comfort. From the coziness of the seat, back, and arms to the warmth of the wood components, Plush creates spaces where people want to gather, work, and re-energize.