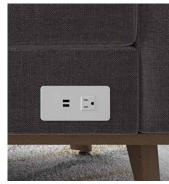

Stay Connected: All of the Plush Club Chairs, Settees, Sofas, and Ottomans have options and locations for power, while Tables have options and locations for grommets and power. Available in Black or Silver.