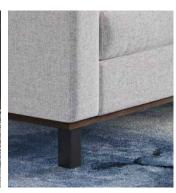

Wood Legs: Add warmth to any space by specifying the optional Iconic Wood Leg which boasts a unique perspective from every angle and adds a Mid-Century vibe. Available in a broad range of finishes.

Wood Plinth Accent: Take your Plush setting to the next level with the addition of a wood Plinth Accent. Available for use with the Metal or Wood Legs and in a broad range of finishes.