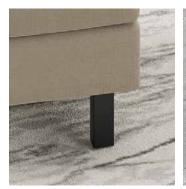

#### **Details + Options:**

Metal Legs: Plush models come standard with a Metal Leg to provide a clean, contemporary look that easily coordinates with any environment. Available in your choice of Aluminum or Black.