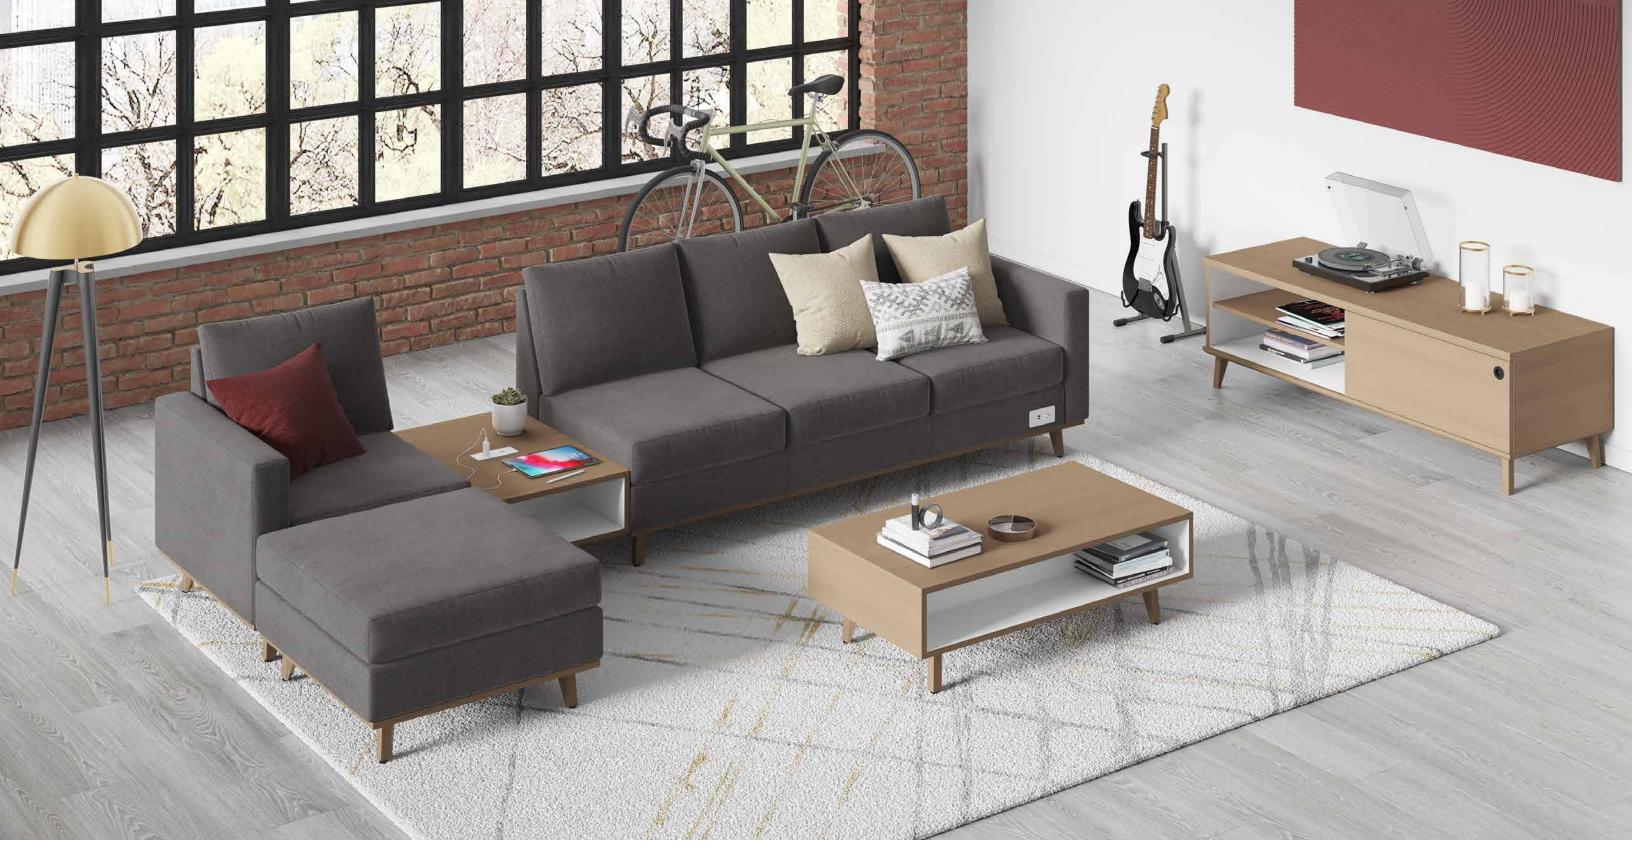

With every touch point, from every angle, Plush was built with comfort in mind. You can feel the comfort. See the comfort. From the coziness of the seat, back, and arms to the warmth of the wood components, Plush creates spaces where people want to gather, work, and re-energize.

#### Effortless Integration.

Plush's flexible design aesthetic allows it to fluidly complement other furniture, like Spirit Lounge chairs, to create a cohesive and welcoming environment.

1224 Mill Street PO Box 270 Jasper, Indiana 47547-0270