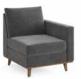

#### **Details + Options:**

Metal Legs: Plush models come standard with a Metal Leg to provide a clean, contemporary look that easily coordinates with any environment. Available in your choice of Aluminum or Black.

#### Statement of Line:

Club Chai

Club Chair with 1 Arm #620L or #620R (shown)

Ganging Corner Table #620-3333CGT #620-3333CGTT (TFL)

Settee

Settee with 1 Arm #6202L or #6202R (shown)

 Ganging End Table
 Ganging InLine Table