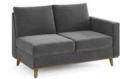

#### **Details + Options:**

Metal Legs: Plush models come standard with a Metal Leg to provide a clean, contemporary look that easily coordinates with any environment. Available in your choice of Aluminum or Black.

Wood Legs: Add warmth to any space by specifying the optional Iconic Wood Leg which boasts a unique perspective from every angle and adds a Mid-Century vibe. Available in a broad range of finishes.

Wood Plinth Accent: Take your Plush setting to the next level with the addition of a wood Plinth Accent. Available for use with the Metal or Wood Legs and in a broad range of finishes.

Stay Connected: All of the Plush Club Chairs, Settees, Sofas, and Ottomans have options and locations for power, while Tables have options and locations for grommets and power. Available in Black or Silver.