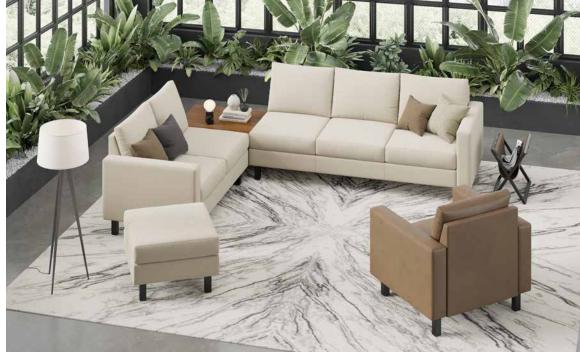

#### Sophisticated Versatility.

Plush is a smart range of freestanding and modular components that provide the versatility needed for today's spaces.

Whether you're looking to create a casual gathering area, sophisticated lobby, touchdown spots, or anything in between, Plush provides unmatched versatility in functionality and style to configure the perfect space for your needs.

### Broad Flexibility.

Create lounge areas that address not only your design needs, but also your users' needs. And as workplace needs change, easily rearrange Plush into supportive configurations. Flexibility abounds with Plush to continuously bring your vision to life.

**Gang It Together:** Flexibility abounds with Plush. Whether you're looking to arrange an L-Shape, U-Shape, or anything in between, Plush allows you to gang and reconfigure settings to fit your needs.