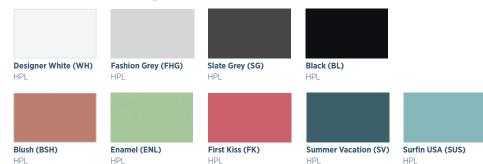

#### **Metal Finish Options**

Aluminum (ALUM)

#### **Upholstery Options**

Our broad range of graded in and contract options give you complete freedom to specify furniture in the colors and designs of your choice, including the ability for single or contrasting upholsteries.