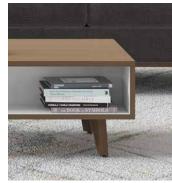

#### **Unexpected Details.**

Optional laminate accents in occasional tables allow for additional personalization, while the Iconic leg provides a Mid-Century vibe.

Plush brings the comforts of home into working spaces.

Wood Legs: Add warmth to any space by specifying the optional Iconic Wood Leg which boasts a unique perspective from every angle and adds a Mid-Century vibe. Available in a broad range of finishes.

Wood Plinth Accent: Take your Plush setting to the next level with the addition of a wood Plinth Accent. Available for use with the Metal or Wood Legs and in a broad range of finishes.

Table Cabinet Accents: Create an unexpected detail or add a touch of color by specifying the optional Cabinet HPL Accent on a variety of our Plush Veneer Table options.