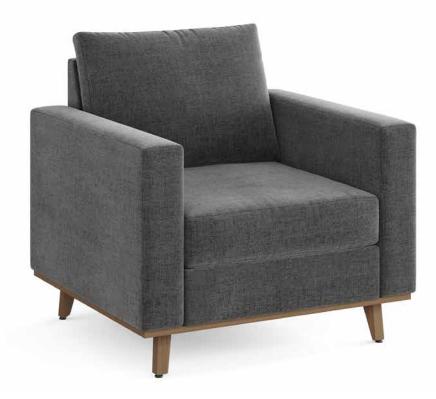

#### **Details + Options:**

Metal Legs: Plush models come standard with a Metal Leg to provide a clean, contemporary look that easily coordinates with any environment. Available in your choice of Aluminum or Black.

Wood Legs: Add warmth to any space by specifying the optional Iconic Wood Leg which boasts a unique perspective from every angle and adds a Mid-Century vibe. Available in a broad range of finishes.

Wood Plinth Accent: Take your Plush setting to the next level with the addition of a wood Plinth Accent. Available for use with the Metal or Wood Legs and in a broad range of finishes.

#### Statement of Line:

Club Chai

Club Chair with 1 Arm #620L or #620R (shown)

Ganging Corner Table #620-3333CGT #620-3333CGTT (TFL)

Settee

Settee with 1 Arm #6202L or #6202R (shown)

 Ganging End Table
 Ganging InLine Table