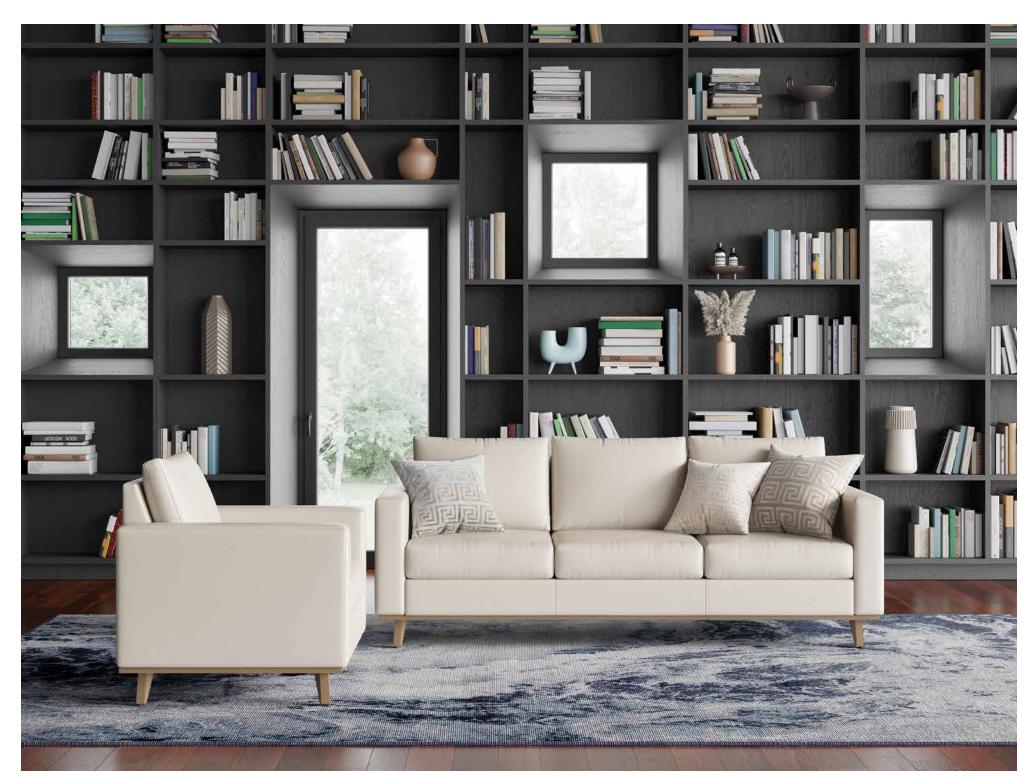

With every touch point, from every angle, Plush was built with comfort in mind. You can feel the comfort. See the comfort. From the coziness of the seat, back, and arms to the warmth of the wood components, Plush creates spaces where people want to gather, work, and re-energize.

**Beyond Comfort:** With every touch point, Plush was built with comfort in mind. In fact, the "comfort wrinkles" are essentially saying...you're gonna want to sit here. Add a Cush Pillow for extra comfort or a fun accent.