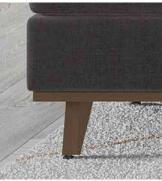

Wood Legs: Add warmth to any space by specifying the optional Iconic Wood Leg which boasts a unique perspective from every angle and adds a Mid-Century vibe. Available in a broad range of finishes.

Wood Plinth Accent: Take your Plush setting to the next level with the addition of a wood Plinth Accent. Available for use with the Metal or Wood Legs and in a broad range of finishes.