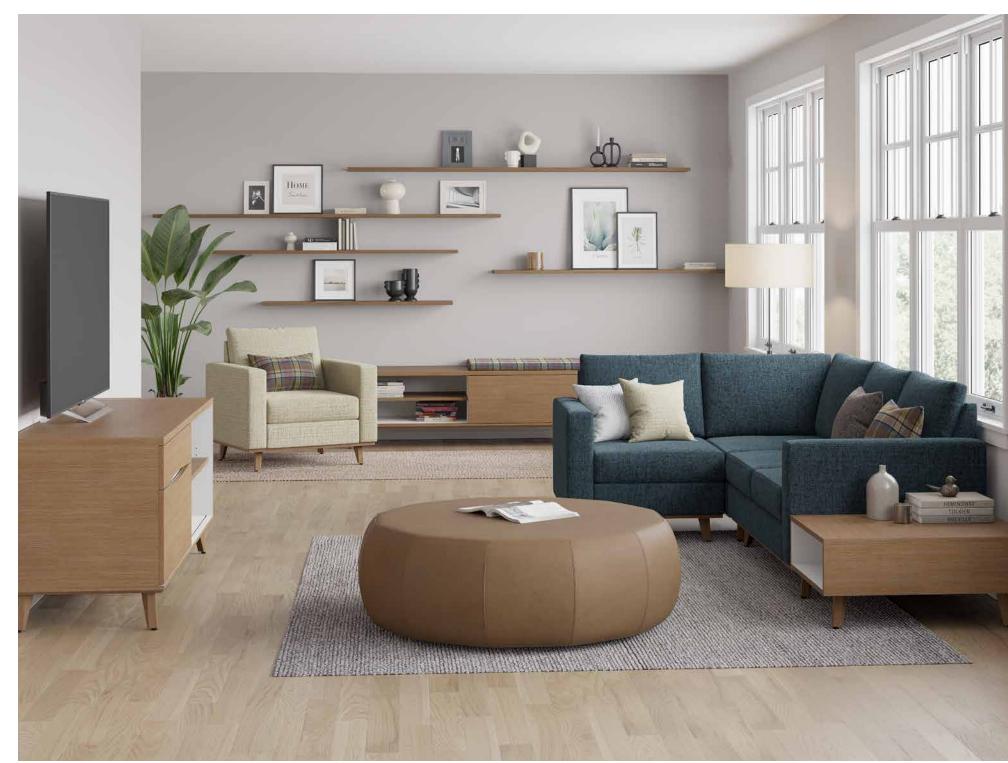

#### Sophisticated Versatility.

Plush is a smart range of freestanding and modular components that provide the versatility needed for today's spaces.

Whether you're looking to create a casual gathering area, sophisticated lobby, touchdown spots, or anything in between, Plush provides unmatched versatility in functionality and style to configure the perfect space for your needs.

### Broad Flexibility.

Create lounge areas that address not only your design needs, but also your users' needs. And as workplace needs change, easily rearrange Plush into supportive configurations. Flexibility abounds with Plush to continuously bring your vision to life.

With every touch point, from every angle, Plush was built with comfort in mind. You can feel the comfort. See the comfort. From the coziness of the seat, back, and arms to the warmth of the wood components, Plush creates spaces where people want to gather, work, and re-energize.