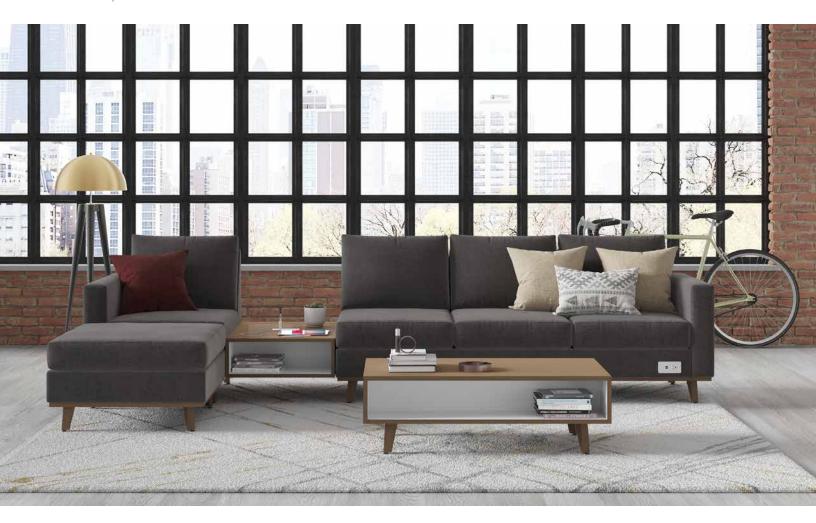

## Plush

Plush seamlessly brings together the endurance needed for commercial spaces with the relaxed comforts of home.

# RICHLY LUXURIOUS. BEYOND COMFORTABLE.

Now more than ever, design for commercial and home spaces is blending. Plush Lounge seamlessly brings together the endurance needed for commercial spaces with the relaxed comforts of home.

Introducing a smart range of freestanding and modular seating components, along with coordinating tables, that provide the flexibility and comfort needed in today's everchanging environments.

Make Plush your own with:

Stay Connected: All of the Plush Club Chairs, Settees, Sofas, and Ottomans have options and locations for power, while Tables have options and locations for grommets and power. Available in Black or Silver.

**Gang It Together:** Flexibility abounds with Plush. Whether you're looking to arrange an L-Shape, U-Shape, or anything in between, Plush allows you to gang and reconfigure settings to fit your needs.