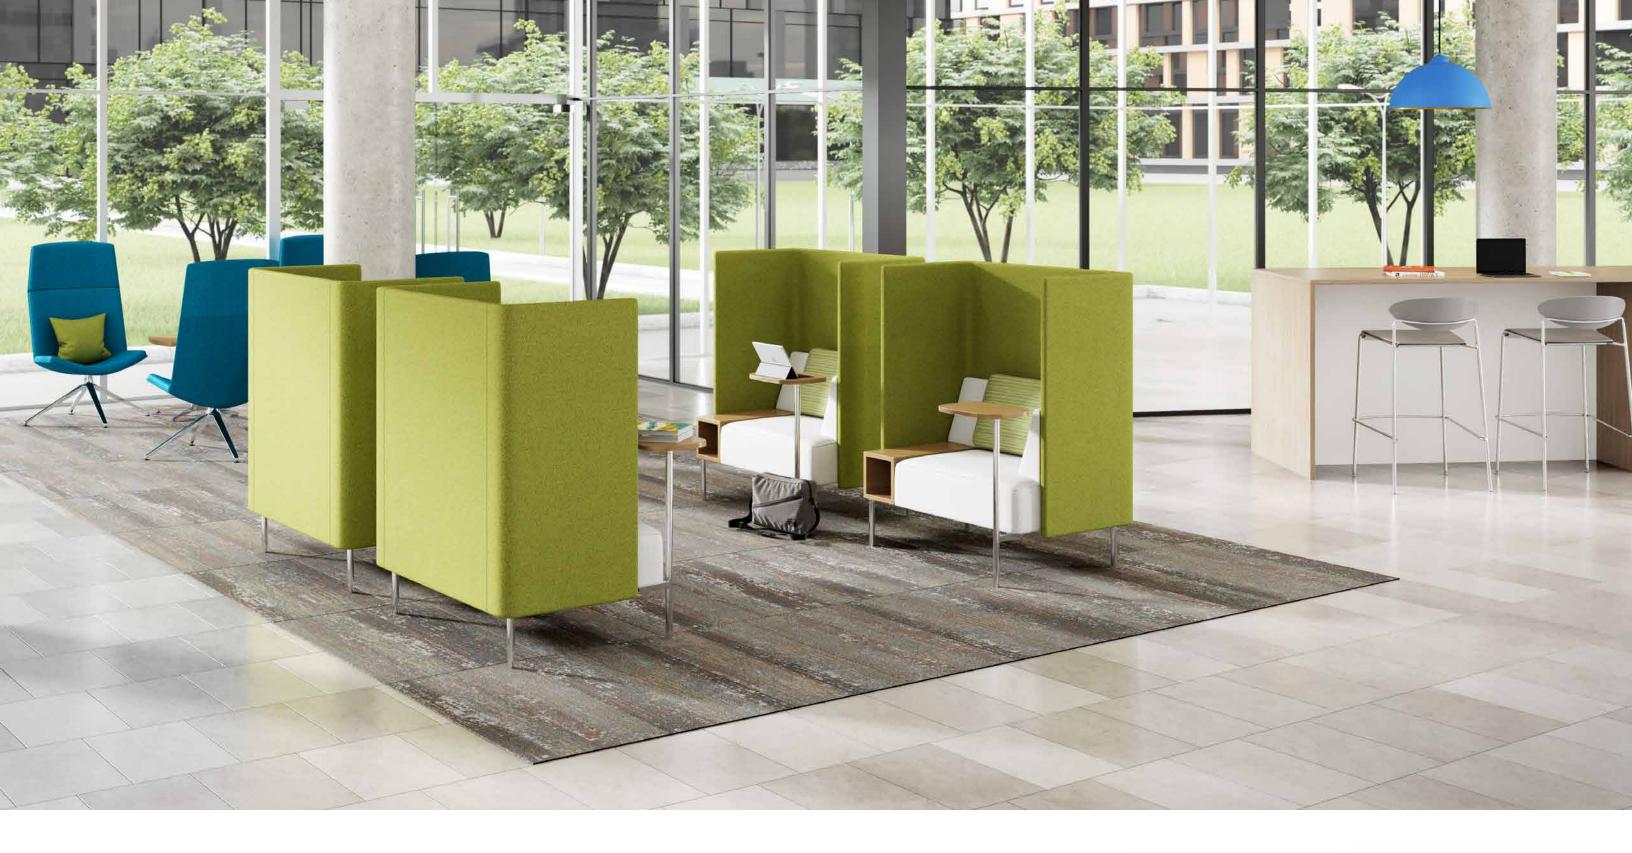

# Open. Private. And Everything In Between.

With the choice of low or high surround panels, providing spaces to accommodate private nooks, quick interactions, or casual conversations has never been easier.

Add function to your setting with ganging tables, tablet arms, and power ports. Optional pillow backs provide additional support and are available as a contrasting design element.

# Flex the Function of Your Space.

KickStart allows you to delineate space to heighten functionality and provide a balance between openness and privacy, while adding more style and character to the overall work environment.

Support ongoing collaboration, create relaxing areas to take a break and re-energize, or bring comfort to a learning/training area. KickStart seamlessly integrates with other products to create a cohesive environment.