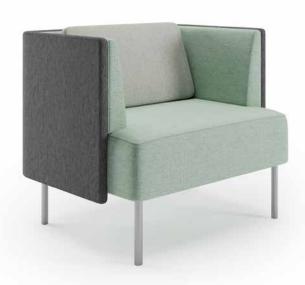

The collection's classic forms and refined scale are enhanced through precise details, tailored upholstery, and a horizontal stitch detail. Two back styles, with or without a pillow, combine with upholstery options to create a versatile aesthetic ranging from sophisticated to casual.

# Open. Private. And Everything In Between.

With the choice of low or high surround panels, providing spaces to accommodate private nooks, quick interactions, or casual conversations has never been easier.

Add function to your setting with ganging tables, tablet arms, and power ports. Optional pillow backs provide additional support and are available as a contrasting design element.