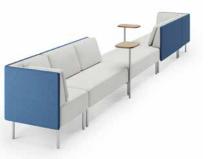

# Open. Private. And Everything In Between.

With the choice of low or high surround panels, providing spaces to accommodate private nooks, quick interactions, or casual conversations has never been easier.

Add function to your setting with ganging tables, tablet arms, and power ports. Optional pillow backs provide additional support and are available as a contrasting design element.