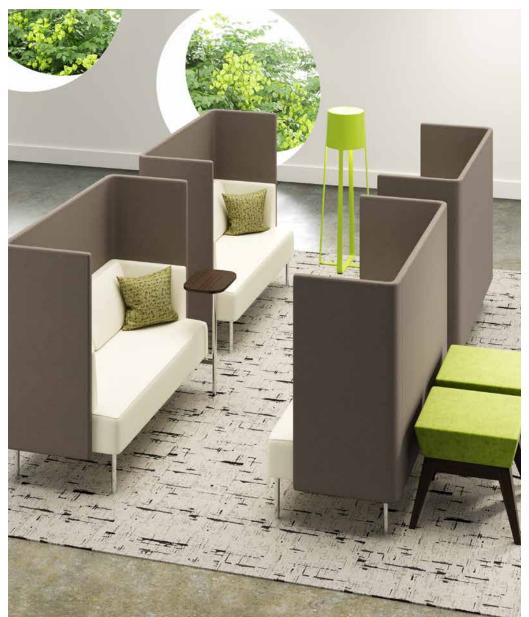

# Open. Private. And Everything In Between.

With the choice of low or high surround panels, providing spaces to accommodate private nooks, quick interactions, or casual conversations has never been easier.

Add function to your setting with ganging tables, tablet arms, and power ports. Optional pillow backs provide additional support and are available as a contrasting design element.