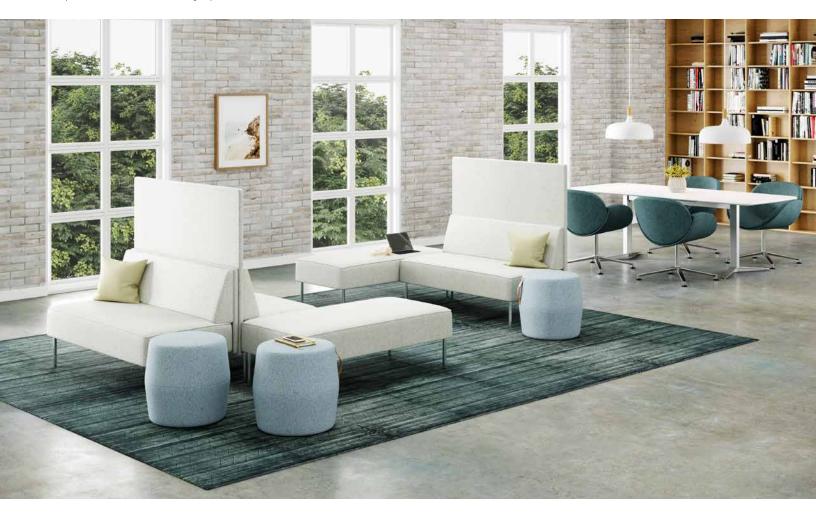

# Open. Private. And Everything In Between.

With the choice of low or high surround panels, providing spaces to accommodate private nooks, quick interactions, or casual conversations has never been easier.

Add function to your setting with ganging tables, tablet arms, and power ports. Optional pillow backs provide additional support and are available as a contrasting design element.

# Flex the Function of Your Space.

KickStart allows you to delineate space to heighten functionality and provide a balance between openness and privacy, while adding more style and character to the overall work environment.

Support ongoing collaboration, create relaxing areas to take a break and re-energize, or bring comfort to a learning/training area. KickStart seamlessly integrates with other products to create a cohesive environment.