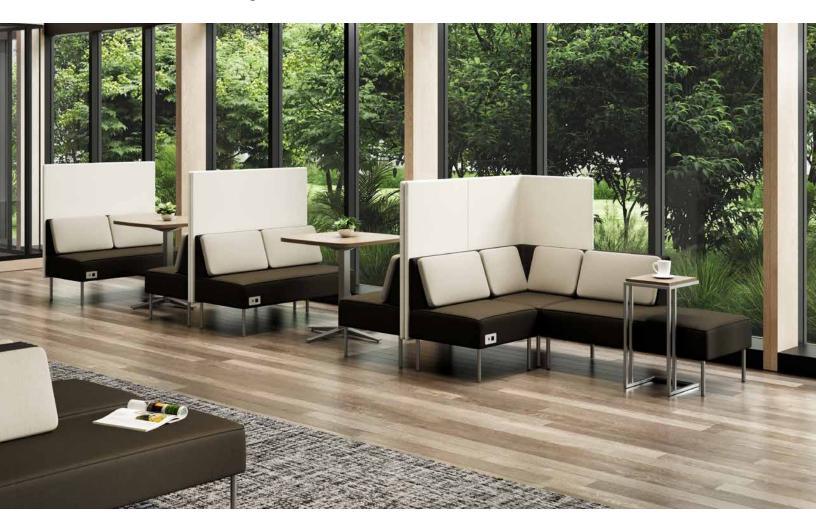

# Open. Private. And Everything In Between.

With the choice of low or high surround panels, providing spaces to accommodate private nooks, quick interactions, or casual conversations has never been easier.

Add function to your setting with ganging tables, tablet arms, and power ports. Optional pillow backs provide additional support and are available as a contrasting design element.