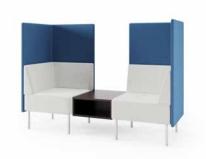

# Open. Private. And Everything In Between.

With the choice of low or high surround panels, providing spaces to accommodate private nooks, quick interactions, or casual conversations has never been easier.

Add function to your setting with ganging tables, tablet arms, and power ports. Optional pillow backs provide additional support and are available as a contrasting design element.