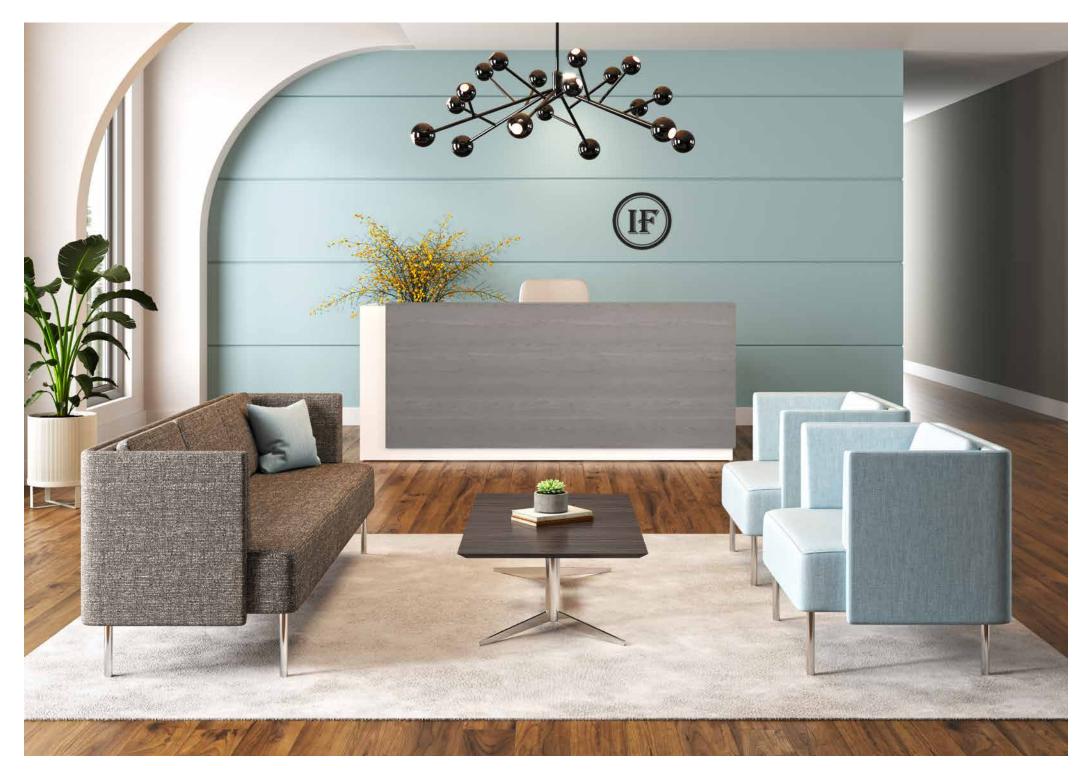

# Greet Interactions in Style.

Whether you're looking to express your casual or sophisticated side, KickStart features a versatile offering of functional, yet tailored pieces that allow you to effortlessly outfit a range of design styles.

Create a welcoming front entrance, lay out a cohesive lobby, or bring coziness to a library or gathering spot. KickStart packages great looks with practicality to meet the needs of today's multi-use spaces.