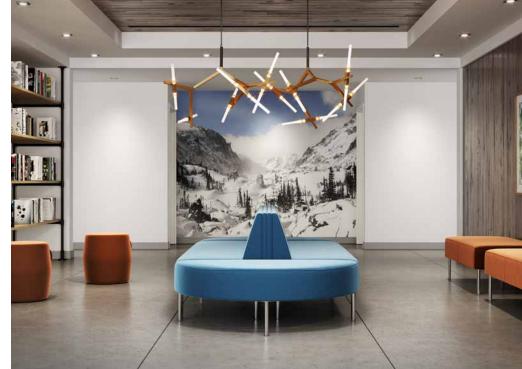

# Flex the Function of Your Space.

KickStart allows you to delineate space to heighten functionality and provide a balance between openness and privacy, while adding more style and character to the overall work environment.

Support ongoing collaboration, create relaxing areas to take a break and re-energize, or bring comfort to a learning/training area. KickStart seamlessly integrates with other products to create a cohesive environment.