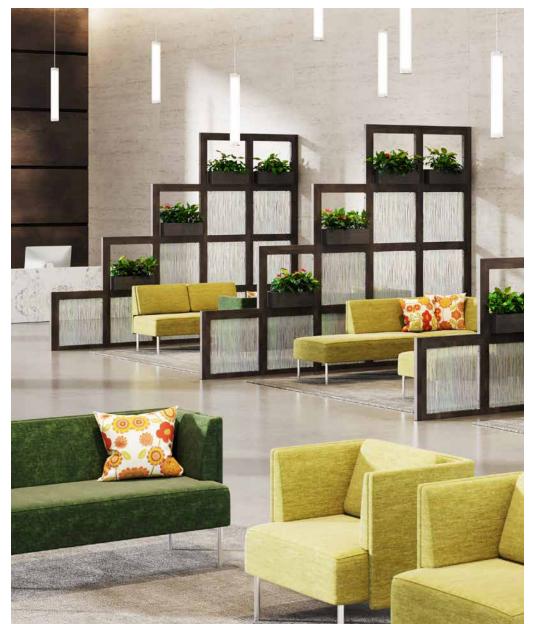

# Greet Interactions in Style.

Whether you're looking to express your casual or sophisticated side, KickStart features a versatile offering of functional, yet tailored pieces that allow you to effortlessly outfit a range of design styles.

Create a welcoming front entrance, lay out a cohesive lobby, or bring coziness to a library or gathering spot. KickStart packages great looks with practicality to meet the needs of today's multi-use spaces.