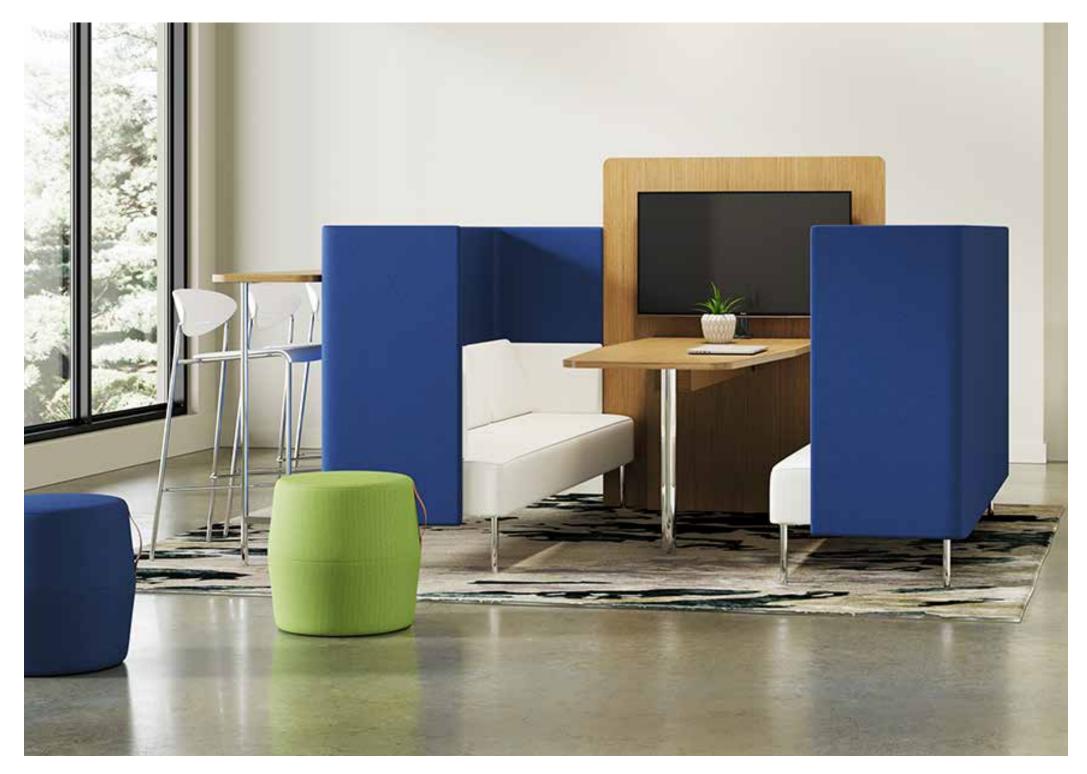

# Flex the Function of Your Space.

KickStart allows you to delineate space to heighten functionality and provide a balance between openness and privacy, while adding more style and character to the overall work environment.

Support ongoing collaboration, create relaxing areas to take a break and re-energize, or bring comfort to a learning/training area. KickStart seamlessly integrates with other products to create a cohesive environment.