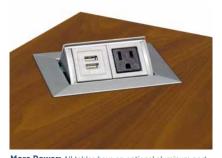

### **Details & Options**

Cap It Off: Arms can be fully upholstered or accented with solid wood or solid surface arm caps.

Power Up: All chair components can be specified with ports that include one electrical and two USB charging ports. Specify black or aluminum in left arm, right arm, or left front location.

Work Away: Pivoting tablets in melamine, veneer. or solid surface are available on task arms to keep you working on-the-go. Specify left or right arm.

More Power: All tables have an optional aluminum port with one electrical and two USB charging ports.