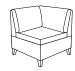

Armless: 379N

Swivel Club Chair, Armless: 379NS

Settee, Armless: 3792N

45° Angled Settee, Armless: 3792-45C

Sofa, Armless 3793N

Corner Unit 379-90C

Single Bench 378SB

Double Bench 3782DB