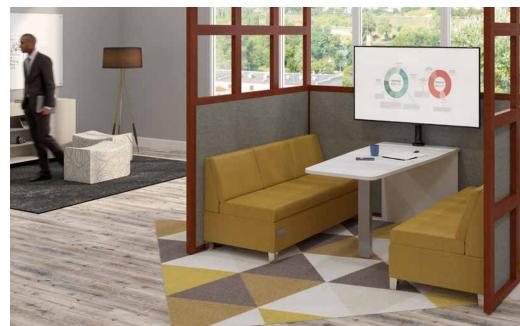

# Bring The Workplace Together.

Isla's strength is in the flexibility and broad range of usage. Outfit a private office with soft seating. Connect a team to foster productivity. Delineate space in collaborative areas. Create a small meeting or huddle spot. Or simply add extra seating, and comfort, to shared spaces.

# Brainstorm. Chat. Take A Break.

With options like Armless Club Chairs that swivel, Angled Settees that gang, Bistro/Stadium Tables, and more, it's simple to create spaces that give employees comfort while brainstorming, collaborating, touching down, or simply working on their own.