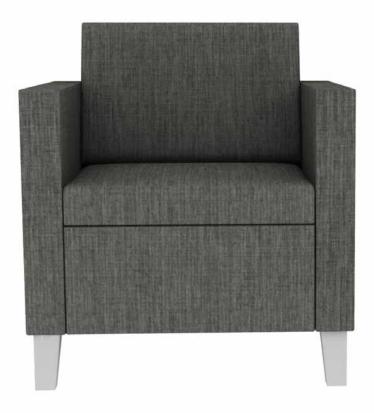

# CONTEMPORARY & OH SO COMFORTABLE.

The flexibility to accommodate today's ever-changing spaces coupled with clean styling and an unexpected, enjoyable sit make Isla the go-to lounge solution.

Create conversation settings, private areas, or anything in between by mixing Isla's components to fit the space and needs of the environment. Select from armless, 1-arm, or 2-arm club chairs, settees, and sofas. Mix it up with armless swivels or angled settees to foster conversation. Add on ottomans, benches, bistro tables, and freestanding or ganging tables to create a cohesive and functional gathering spot. Optional powder-coated metal legs and arm caps of wood or solid surface are perfect for high-traffic areas, while power and data options keep everyone working on-the-go.

#### Statement of Line

2 Arms: 379

Settee. 2 Arms: 3792

Sofa. 2 Arms: 3793

Club Chair, 1 Arm

379L & 379R

Settee. 1 Arm 3792L & 3792R

Sofa. 1 Arm 3793L & 3793R