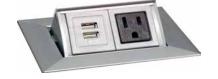

### **Details & Options**

Cap It Off: Arms can be fully upholstered or accented with solid wood or solid surface arm caps.

Power Up: All chair components can be specified with ports that include one electrical and two USB charging ports. Specify black or aluminum in left arm, right arm, or left front location.

Work Away: Pivoting tablets in melamine, veneer. or solid surface are available on task arms to keep you working on-the-go. Specify left or right arm.

More Power: All tables have an optional aluminum port with one electrical and two USB charging ports.