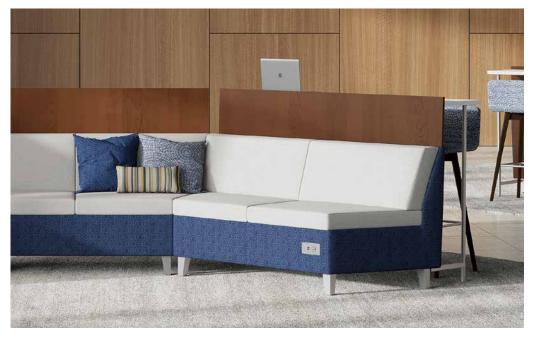

# Enhance Your Space with Cush Pillows.

The perfect pillow can help to make any lounge a little more stylish, a private nook a little cozier, and the overall room a little brighter.

# Brainstorm. Chat. Take A Break.

With options like Armless Club Chairs that swivel, Angled Settees that gang, Bistro/Stadium Tables, and more, it's simple to create spaces that give employees comfort while brainstorming, collaborating, touching down, or simply working on their own.

### **Details & Options**

Cap It Off: Arms can be fully upholstered or accented with solid wood or solid surface arm caps.

Power Up: All chair components can be specified with ports that include one electrical and two USB charging ports. Specify black or aluminum in left arm, right arm, or left front location.