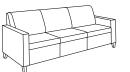

#### Statement of Line

2 Arms: 379

Settee. 2 Arms: 3792

Sofa. 2 Arms: 3793

Club Chair, 1 Arm

379L & 379R

Settee. 1 Arm 3792L & 3792R

Sofa. 1 Arm 3793L & 3793R