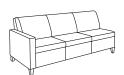

#### Statement of Line

2 Arms: 379

Settee. 2 Arms: 3792

Sofa. 2 Arms: 3793

Club Chair, 1 Arm

379L & 379R

Settee. 1 Arm 3792L & 3792R

Sofa. 1 Arm 3793L & 3793R