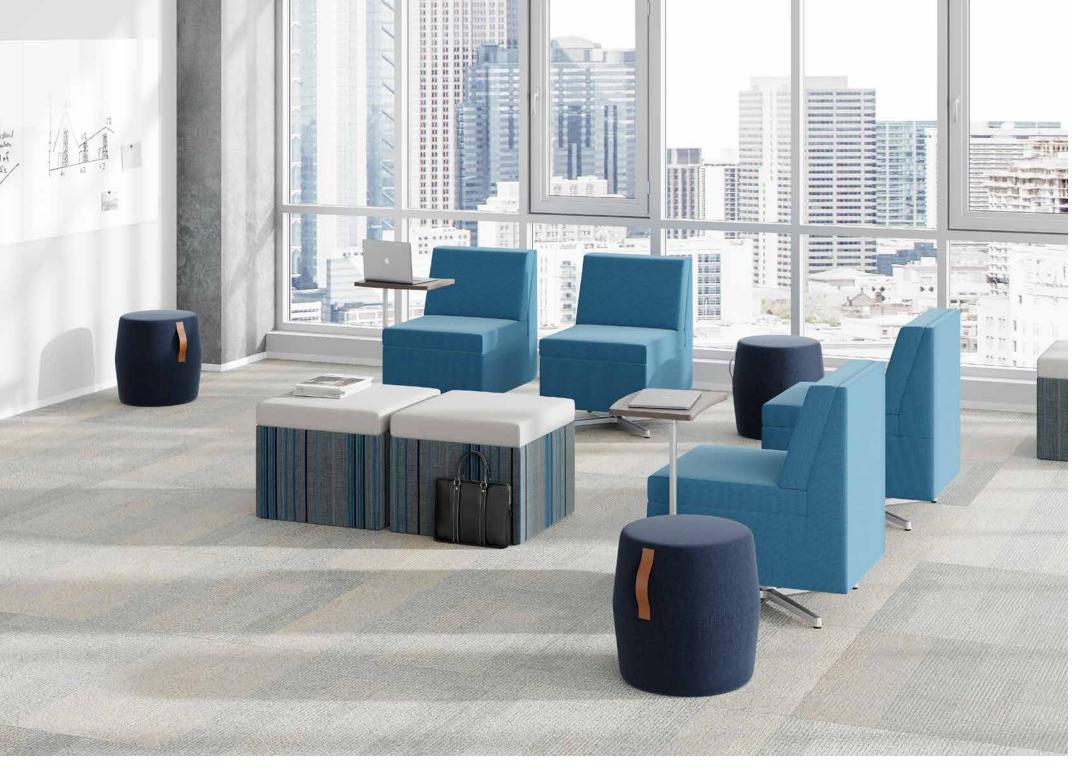

# Isla Collection

Open spaces really come together with the freestanding and modular components from the Isla Lounge Collection.

# CONTEMPORARY & OH SO COMFORTABLE.

The flexibility to accommodate today's ever-changing spaces coupled with clean styling and an unexpected, enjoyable sit make Isla the go-to lounge solution.

Create conversation settings, private areas, or anything in between by mixing Isla's components to fit the space and needs of the environment. Select from armless, 1-arm, or 2-arm club chairs, settees, and sofas. Mix it up with armless swivels or angled settees to foster conversation. Add on ottomans, benches, bistro tables, and freestanding or ganging tables to create a cohesive and functional gathering spot. Optional powder-coated metal legs and arm caps of wood or solid surface are perfect for high-traffic areas, while power and data options keep everyone working on-the-go.

# Bring The Workplace Together.

Isla's strength is in the flexibility and broad range of usage. Outfit a private office with soft seating. Connect a team to foster productivity. Delineate space in collaborative areas. Create a small meeting or huddle spot. Or simply add extra seating, and comfort, to shared spaces.

# Brainstorm. Chat. Take A Break.

With options like Armless Club Chairs that swivel, Angled Settees that gang, Bistro/Stadium Tables, and more, it's simple to create spaces that give employees comfort while brainstorming, collaborating, touching down, or simply working on their own.