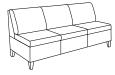

#### Statement of Line

2 Arms: 379

Settee. 2 Arms: 3792

Sofa. 2 Arms: 3793

Club Chair, 1 Arm

379L & 379R

Settee. 1 Arm 3792L & 3792R

Sofa. 1 Arm 3793L & 3793R