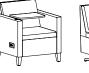

#### Statement of Line

2 Arms: 379

Settee. 2 Arms: 3792

Sofa. 2 Arms: 3793

Club Chair, 1 Arm

379L & 379R

Settee. 1 Arm 3792L & 3792R

Sofa. 1 Arm 3793L & 3793R

### **Details & Options**

Cap It Off: Arms can be fully upholstered or accented with solid wood or solid surface arm caps.

Power Up: All chair components can be specified with ports that include one electrical and two USB charging ports. Specify black or aluminum in left arm, right arm, or left front location.