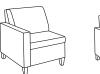

#### Statement of Line

2 Arms: 379

Settee. 2 Arms: 3792

Sofa. 2 Arms: 3793

Club Chair, 1 Arm

379L & 379R

Settee. 1 Arm 3792L & 3792R

Sofa. 1 Arm 3793L & 3793R

Armless: 379N

Swivel Club Chair, Armless: 379NS

Settee, Armless: 3792N

45° Angled Settee, Armless: 3792-45C

Sofa, Armless 3793N

Corner Unit 379-90C

Single Bench 378SB

Double Bench 3782DB