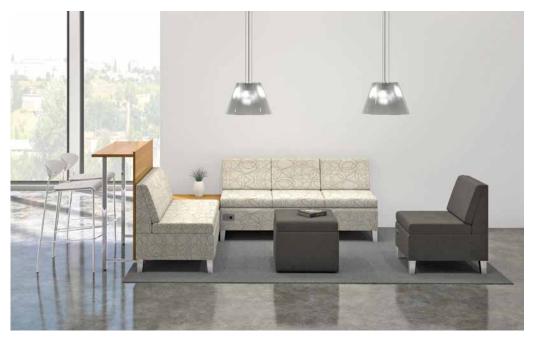

# Collective Usability.

Isla lounge combines modern lines and expansive functionality through a complete collection of freestanding and modular lounge components that seamlessly configure and reconfigure to create reception areas, private nooks, and open plan, shared environments.

# Bring The Workplace Together.

Isla's strength is in the flexibility and broad range of usage. Outfit a private office with soft seating. Connect a team to foster productivity. Delineate space in collaborative areas. Create a small meeting or huddle spot. Or simply add extra seating, and comfort, to shared spaces.