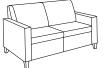

#### Statement of Line

2 Arms: 379

Settee. 2 Arms: 3792

Sofa. 2 Arms: 3793

Club Chair, 1 Arm

379L & 379R

Settee. 1 Arm 3792L & 3792R

Sofa. 1 Arm 3793L & 3793R