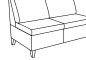

#### Statement of Line

2 Arms: 379

Settee. 2 Arms: 3792

Sofa. 2 Arms: 3793

Club Chair, 1 Arm

379L & 379R

Settee. 1 Arm 3792L & 3792R

Sofa. 1 Arm 3793L & 3793R