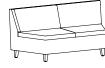

#### Statement of Line

2 Arms: 379

Settee. 2 Arms: 3792

Sofa. 2 Arms: 3793

Club Chair, 1 Arm

379L & 379R

Settee. 1 Arm 3792L & 3792R

Sofa. 1 Arm 3793L & 3793R

Armless: 379N

Swivel Club Chair, Armless: 379NS

Settee, Armless: 3792N

45° Angled Settee, Armless: 3792-45C

Sofa, Armless 3793N

Corner Unit 379-90C

Single Bench 378SB

Double Bench 3782DB