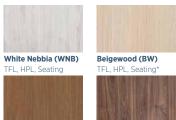

#### Finishes + Laminates

Columbian Walnut (CO)

Natural Marrone (NTM)

TFL . HPL . Seating\*

Asian Night (AS) Smoky Brown Pear (SBP)

TFL. HPL

TFL, HPL

Midnight Run (MNR) Slate Grev (SG)

Sugar Maple (SM)

Studio Teak (TK)

TFL . HPL . Seating

Veneer TEL HPL Seating

Veneer TEL HPL Seating

Oak Riftwood (ORW)

Veneer, TFL, HPL, Seating

Williamsburg Cherry (WC) Harvest Walnut (HW)

Veneer\* TEL HPL Seating TEL HPL Seating

Pinnacle Walnut (PNW) Golden Cherry (GC)

Kirsche (KHE)

Dark Cherry (DC)

Black (BL) TFL, HPL, Seating

Legacy Walnut (LW)

Portico Teak (PTK)

Mahogany Walnut (MW)

Weathered Ash (WTA)

\* Finish is Low Sheen

TFL, HPL, Seating

Designer White (WH)