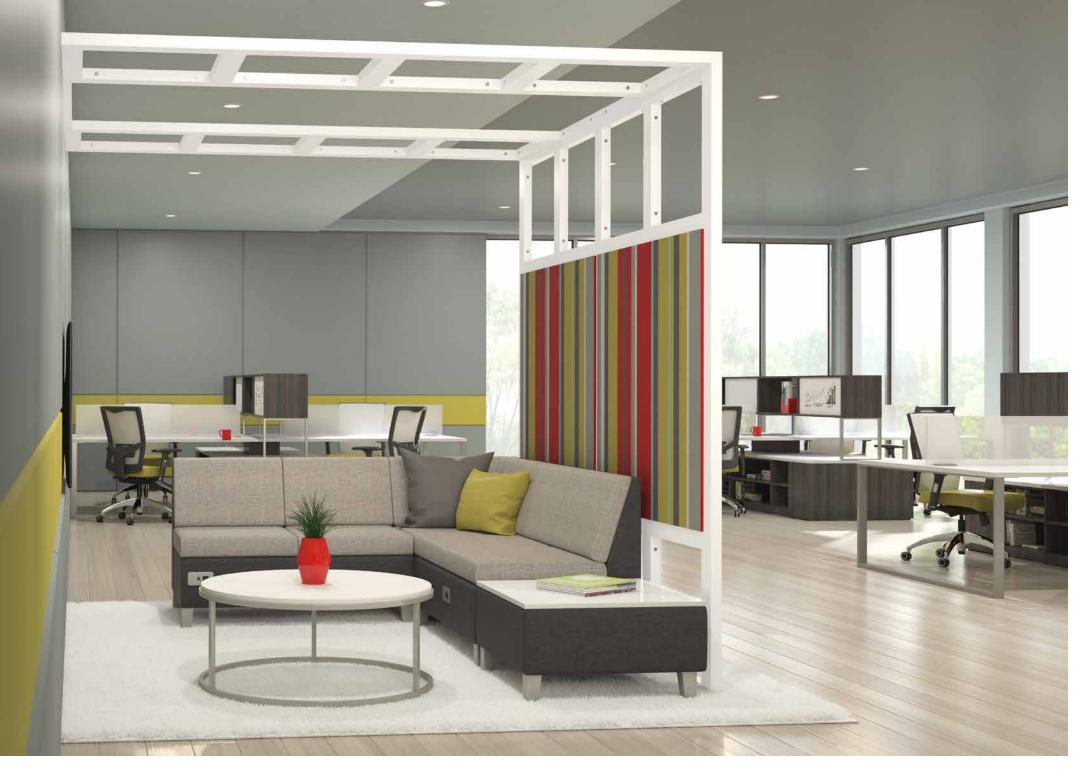

# Bring The Workplace Together.

Isla's strength is in the flexibility and broad range of usage. Outfit a private office with soft seating. Connect a team to foster productivity. Delineate space in collaborative areas. Create a small meeting or huddle spot. Or simply add extra seating, and comfort, to shared spaces.

# Brainstorm. Chat. Take A Break.

With options like Armless Club Chairs that swivel, Angled Settees that gang, Bistro/Stadium Tables, and more, it's simple to create spaces that give employees comfort while brainstorming, collaborating, touching down, or simply working on their own.

Add tablet arms, ottomans, pouffes, stools, and marker boards to provide a fully functioning space that keeps employees productive and business moving.