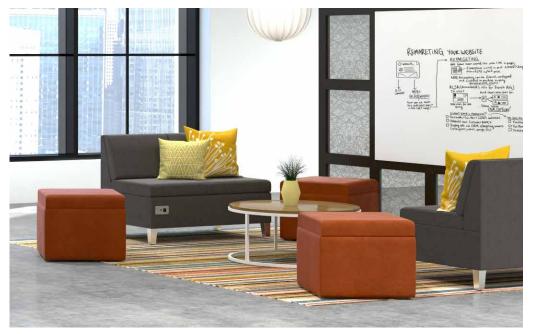

# CONTEMPORARY & OH SO COMFORTABLE.

The flexibility to accommodate today's ever-changing spaces coupled with clean styling and an unexpected, enjoyable sit make Isla the go-to lounge solution.

Create conversation settings, private areas, or anything in between by mixing Isla's components to fit the space and needs of the environment. Select from armless, 1-arm, or 2-arm club chairs, settees, and sofas. Mix it up with armless swivels or angled settees to foster conversation. Add on ottomans, benches, bistro tables, and freestanding or ganging tables to create a cohesive and functional gathering spot. Optional powder-coated metal legs and arm caps of wood or solid surface are perfect for high-traffic areas, while power and data options keep everyone working on-the-go.

# Bring The Workplace Together.

Isla's strength is in the flexibility and broad range of usage. Outfit a private office with soft seating. Connect a team to foster productivity. Delineate space in collaborative areas. Create a small meeting or huddle spot. Or simply add extra seating, and comfort, to shared spaces.

# Enhance Your Space with Cush Pillows.

The perfect pillow can help to make any lounge a little more stylish, a private nook a little cozier, and the overall room a little brighter.