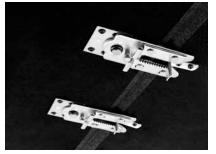

Personalized Look: Contrasting fabrics help to create a

Connect: All chair components ship with high grade, metal ganging brackets installed. The unique design slides together and holds tight until released by simply lifting up on the receiving chair unit. Don't want to gang units together? No problem. Each ganging bracket pivots and