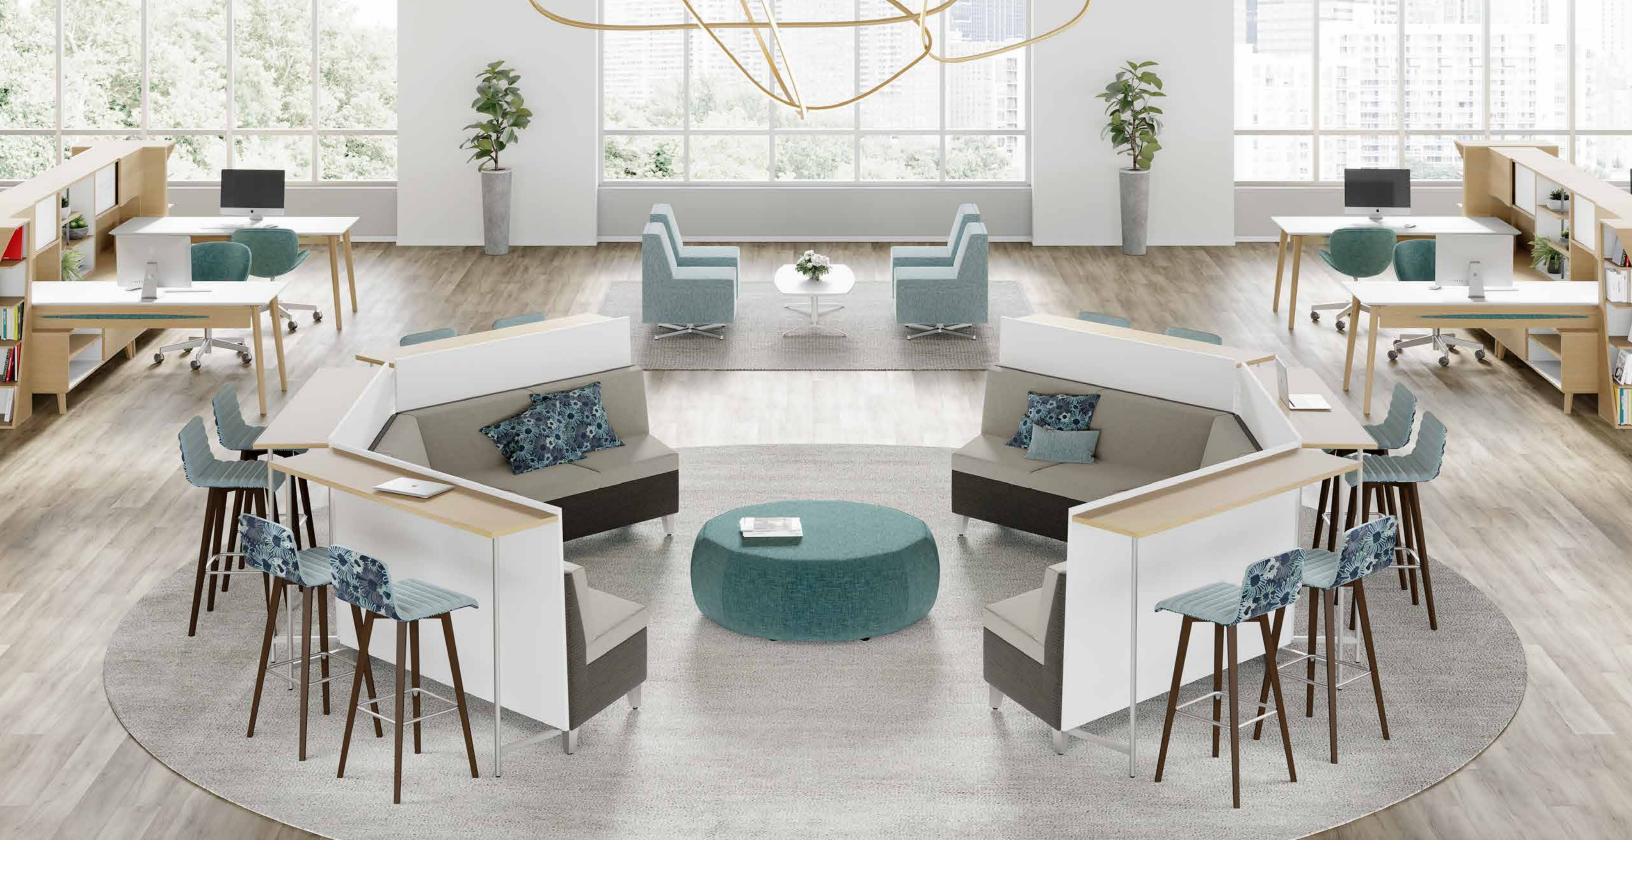

# Effortless Integration.

With its simple design aesthetic, Isla fluidly complements other furniture, like Canvas Reception, to create a cohesive and appealing environment.

1224 Mill Street PO Box 270 Jasper, Indiana 47547-0270