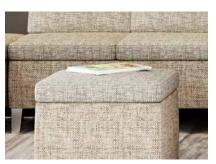

Armless: 379N

Swivel Club Chair, Armless: 379NS

Settee, Armless: 3792N

45° Angled Settee, Armless: 3792-45C

Sofa, Armless 3793N

Corner Unit 379-90C

Single Bench 378SB

Double Bench 3782DB

Single Ottoman 379SO

Double Ottoman 3792DO

Ganging End Table Ganging End Table 378-1626GT with Two Legs

Ganging Lamp Table 378-2226GT

Ganging 90° Corner Table with One Leg 378-9026CGT

Ganging 45° Corner Table 378-4526CGT