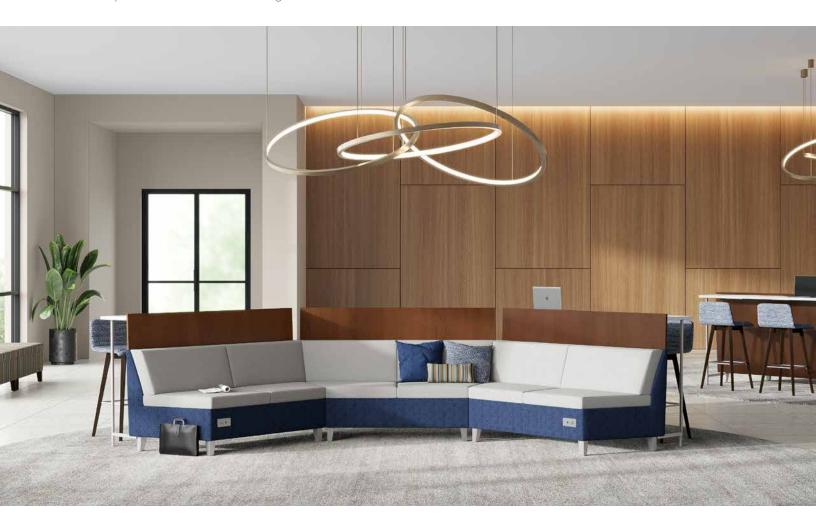

# CONTEMPORARY & OH SO COMFORTABLE.

The flexibility to accommodate today's ever-changing spaces coupled with clean styling and an unexpected, enjoyable sit make Isla the go-to lounge solution.

Create conversation settings, private areas, or anything in between by mixing Isla's components to fit the space and needs of the environment. Select from armless, 1-arm, or 2-arm club chairs, settees, and sofas. Mix it up with armless swivels or angled settees to foster conversation. Add on ottomans, benches, bistro tables, and freestanding or ganging tables to create a cohesive and functional gathering spot. Optional powder-coated metal legs and arm caps of wood or solid surface are perfect for high-traffic areas, while power and data options keep everyone working on-the-go.

# Collective Usability.

Isla lounge combines modern lines and expansive functionality through a complete collection of freestanding and modular lounge components that seamlessly configure and reconfigure to create reception areas, private nooks, and open plan, shared environments.

# Bring The Workplace Together.

Isla's strength is in the flexibility and broad range of usage. Outfit a private office with soft seating. Connect a team to foster productivity. Delineate space in collaborative areas. Create a small meeting or huddle spot. Or simply add extra seating, and comfort, to shared spaces.