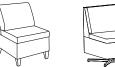

#### Statement of Line

2 Arms: 379

Settee. 2 Arms: 3792

Sofa. 2 Arms: 3793

Club Chair, 1 Arm

379L & 379R

Settee. 1 Arm 3792L & 3792R

Sofa. 1 Arm 3793L & 3793R

Armless: 379N

Swivel Club Chair, Armless: 379NS

Settee, Armless: 3792N

45° Angled Settee, Armless: 3792-45C

Sofa, Armless 3793N

Corner Unit 379-90C

Single Bench 378SB

Double Bench 3782DB