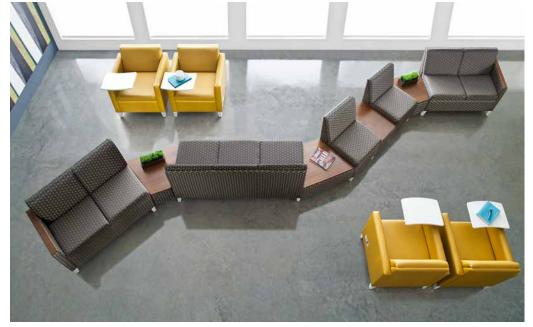

# Collective Usability.

Isla lounge combines modern lines and expansive functionality through a complete collection of freestanding and modular lounge components that seamlessly configure and reconfigure to create reception areas, private nooks, and open plan, shared environments.

# Brainstorm. Chat. Take A Break.

With options like Armless Club Chairs that swivel, Angled Settees that gang, Bistro/Stadium Tables, and more, it's simple to create spaces that give employees comfort while brainstorming, collaborating, touching down, or simply working on their own.

Add tablet arms, ottomans, pouffes, stools, and marker boards to provide a fully functioning space that keeps employees productive and business moving.