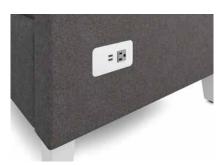

# CONTEMPORARY & OH SO COMFORTABLE.

The flexibility to accommodate today's ever-changing spaces coupled with clean styling and an unexpected, enjoyable sit make Isla the go-to lounge solution.

Create conversation settings, private areas, or anything in between by mixing Isla's components to fit the space and needs of the environment. Select from armless, 1-arm, or 2-arm club chairs, settees, and sofas. Mix it up with armless swivels or angled settees to foster conversation. Add on ottomans, benches, bistro tables, and freestanding or ganging tables to create a cohesive and functional gathering spot. Optional powder-coated metal legs and arm caps of wood or solid surface are perfect for high-traffic areas, while power and data options keep everyone working on-the-go.

### **Details & Options**

Cap It Off: Arms can be fully upholstered or accented with solid wood or solid surface arm caps.

Power Up: All chair components can be specified with ports that include one electrical and two USB charging ports. Specify black or aluminum in left arm, right arm, or left front location.

Work Away: Pivoting tablets in melamine, veneer. or solid surface are available on task arms to keep you working on-the-go. Specify left or right arm.

More Power: All tables have an optional aluminum port with one electrical and two USB charging ports.