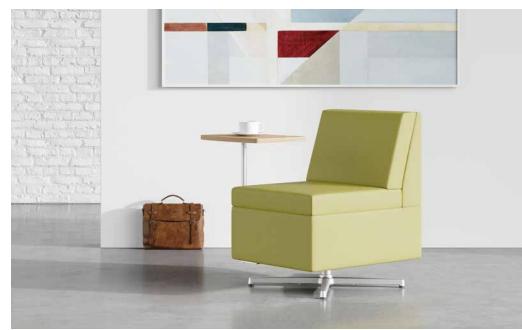

# CONTEMPORARY & OH SO COMFORTABLE.

The flexibility to accommodate today's ever-changing spaces coupled with clean styling and an unexpected, enjoyable sit make Isla the go-to lounge solution.

Create conversation settings, private areas, or anything in between by mixing Isla's components to fit the space and needs of the environment. Select from armless, 1-arm, or 2-arm club chairs, settees, and sofas. Mix it up with armless swivels or angled settees to foster conversation. Add on ottomans, benches, bistro tables, and freestanding or ganging tables to create a cohesive and functional gathering spot. Optional powder-coated metal legs and arm caps of wood or solid surface are perfect for high-traffic areas, while power and data options keep everyone working on-the-go.

# Brainstorm. Chat. Take A Break.

With options like Armless Club Chairs that swivel, Angled Settees that gang, Bistro/Stadium Tables, and more, it's simple to create spaces that give employees comfort while brainstorming, collaborating, touching down, or simply working on their own.