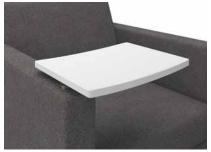

Work Away: Pivoting tablets in melamine, veneer. or solid surface are available on task arms to keep you working on-the-go. Specify left or right arm.

More Power: All tables have an optional aluminum port with one electrical and two USB charging ports.