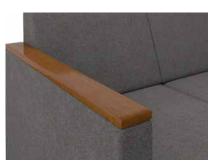

# CONTEMPORARY & OH SO COMFORTABLE.

The flexibility to accommodate today's ever-changing spaces coupled with clean styling and an unexpected, enjoyable sit make Isla the go-to lounge solution.

Create conversation settings, private areas, or anything in between by mixing Isla's components to fit the space and needs of the environment. Select from armless, 1-arm, or 2-arm club chairs, settees, and sofas. Mix it up with armless swivels or angled settees to foster conversation. Add on ottomans, benches, bistro tables, and freestanding or ganging tables to create a cohesive and functional gathering spot. Optional powder-coated metal legs and arm caps of wood or solid surface are perfect for high-traffic areas, while power and data options keep everyone working on-the-go.

### **Details & Options**

Cap It Off: Arms can be fully upholstered or accented with solid wood or solid surface arm caps.

Power Up: All chair components can be specified with ports that include one electrical and two USB charging ports. Specify black or aluminum in left arm, right arm, or left front location.