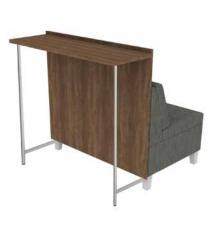

Use bistro/stadium tables to provide multi-layer seating. Add power and data ports to keep users connected. Specify arm caps for high-traffic areas. The options abound.

Bistro/Stadium Table for Settees and Sofas Bistro/Stadium Tables

Purse Hook for

with Cush Pillows.