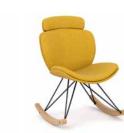

### Spirit Lite

Wireframe Base

5-Star Base w/Pneumatic Height Adj (with Casters or Glides w/optional Auto-Return)

4-Star Wood Base\*

**Rocker Base** 

#### Spirit Lite with Headrest

Wireframe Base

4-Star Base

5-Star Base w/Pneumatic Height Adj (with Casters or Glides w/ontional Auto-Return)

4-Star Wood Base\*

**Rocker Base** 

Spirit

Wireframe Base

4-Star Base

5-Star Base w/Pneumatic Glides w/optional Auto-Return)

4-Star Wood Base\*

**Rocker Base** 

#### Spirit Wood

Wireframe Base

4-Star Base

5-Star Base w/Pneumatic Height Adj (with Casters or Glides w/optional Auto-Return)

### Spirit High Back Lounge

Wireframe Base

4-Star Base

4-Star Wood Base

Make each Spirit model your own with our broad range of wood, metal finish, and laminate options.

- Wireframe Bases are available in Black, Chrome, or Light Silver.
- The 4-Star and 5-Star Non-Wood Bases are available in Polished Aluminum.
- The 4-Star Wood Base is available in Blonde Oak or Spiced Walnut finish.
- Spirit Wood models are available with a Clear Walnut back shell.
- Wood Rocker bases are available in our standard offering of seating wood finishes.
- Spirit Tables are available in our standard offering of TFL and HPL Laminates.