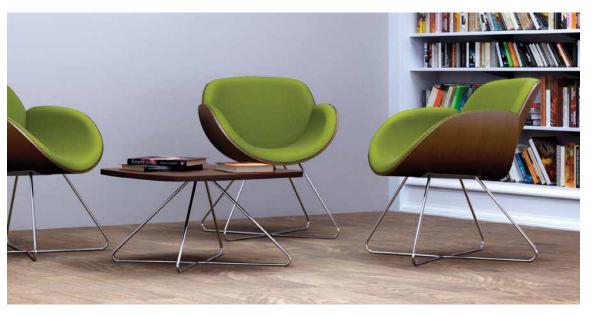

### Curve Appeal.

The entire Spirit Collection provides a refined and inviting design, and capitalizes on versatility and comfort.

Seated tranquility with a curve for relaxed softness, Spirit provides a supportive hug to users. And with the variety of base and seat options, which have the ability for single or contrasting upholsteries, finding the perfect look and fit is effortless.

#### Spirit Wood

Wireframe Base

4-Star Base

5-Star Base w/Pneumatic Height Adj (with Casters or Glides w/optional Auto-Return)