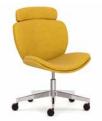

### Spirit Lite

Wireframe Base

5-Star Base w/Pneumatic Height Adj (with Casters or Glides w/optional Auto-Return)

4-Star Wood Base\*

**Rocker Base** 

#### Spirit Lite with Headrest

Wireframe Base

4-Star Base

5-Star Base w/Pneumatic Height Adj (with Casters or Glides w/ontional Auto-Return)

4-Star Wood Base\*

**Rocker Base** 

Spirit

Wireframe Base

4-Star Base

5-Star Base w/Pneumatic Glides w/optional Auto-Return)

4-Star Wood Base\*

**Rocker Base** 

#### Spirit Wood

Wireframe Base

4-Star Base

5-Star Base w/Pneumatic Height Adj (with Casters or Glides w/optional Auto-Return)

### Spirit High Back Lounge

Wireframe Base

4-Star Base

4-Star Wood Base

Make each Spirit model your own with our broad range of wood, metal finish, and laminate options.

- Wireframe Bases are available in Black, Chrome, or Light Silver.
- The 4-Star and 5-Star Non-Wood Bases are available in Polished Aluminum.
- The 4-Star Wood Base is available in Blonde Oak or Spiced Walnut finish.
- Spirit Wood models are available with a Clear Walnut back shell.
- Wood Rocker bases are available in our standard offering of seating wood finishes.
- Spirit Tables are available in our standard offering of TFL and HPL Laminates.