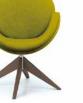

### Spirit Lite

Wireframe Base

5-Star Base w/Pneumatic Height Adj (with Casters or Glides w/optional Auto-Return)

4-Star Wood Base\*

**Rocker Base** 

### Wireframe Base Options

\* Wood Finish used on Rocker is Low Sheen

Blonde Oak (SSBO) 4-Star Wood Base

Black (BL)

Spiced Walnut (SSSPW)