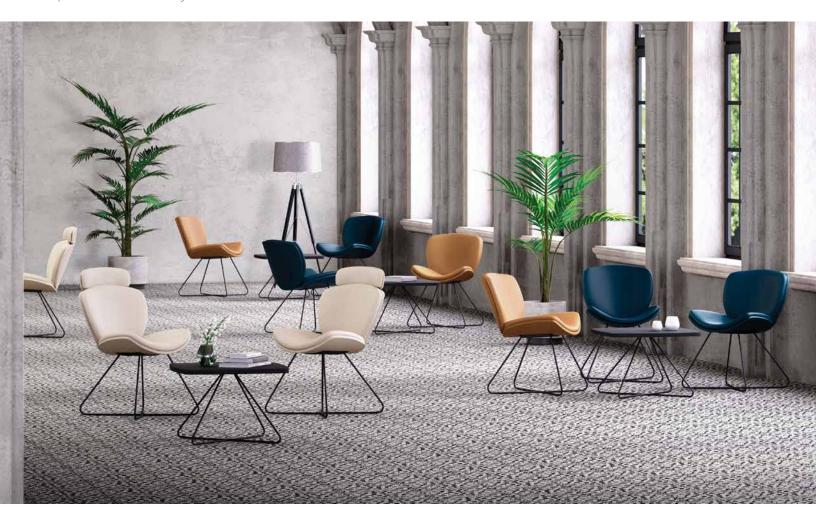

### Curve Appeal.

The entire Spirit Collection provides a refined and inviting design, and capitalizes on versatility and comfort.

Seated tranquility with a curve for relaxed softness, Spirit provides a supportive hug to users. And with the variety of base and seat options, which have the ability for single or contrasting upholsteries, finding the perfect look and fit is effortless.

### **Upholstery Options**

Spirit models are available with single or contrasting upholsteries in a wide variety of graded-in or contract options, including fabric, vinyl, and leather.