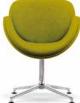

### Spirit Lite

Wireframe Base

5-Star Base w/Pneumatic Height Adj (with Casters or Glides w/optional Auto-Return)

4-Star Wood Base\*

**Rocker Base** 