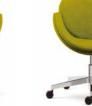

### Spirit Lite

Wireframe Base

5-Star Base w/Pneumatic Height Adj (with Casters or Glides w/optional Auto-Return)

4-Star Wood Base\*

**Rocker Base** 

#### Spirit Lite with Headrest

Wireframe Base

4-Star Base

5-Star Base w/Pneumatic Height Adj (with Casters or Glides w/ontional Auto-Return)

4-Star Wood Base\*

**Rocker Base** 

Spirit

Wireframe Base