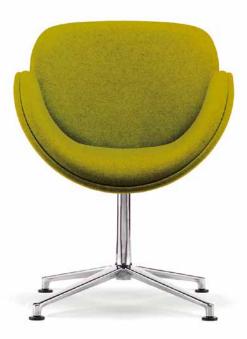

### Curve Appeal.

The entire Spirit Collection provides a refined and inviting design, and capitalizes on versatility and comfort.

Seated tranquility with a curve for relaxed softness, Spirit provides a supportive hug to users. And with the variety of base and seat options, which have the ability for single or contrasting upholsteries, finding the perfect look and fit is effortless.

### **Upholstery Options**

Spirit models are available with single or contrasting upholsteries in a wide variety of graded-in or contract options, including fabric, vinyl, and leather.