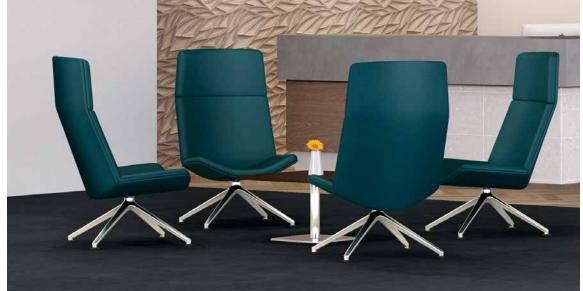

### Spirit High Back Lounge

Wireframe Base

4-Star Base

4-Star Wood Base

Make each Spirit model your own with our broad range of wood, metal finish, and laminate options.

- Wireframe Bases are available in Black, Chrome, or Light Silver.
- The 4-Star and 5-Star Non-Wood Bases are available in Polished Aluminum.
- The 4-Star Wood Base is available in Blonde Oak or Spiced Walnut finish.
- Spirit Wood models are available with a Clear Walnut back shell.
- Wood Rocker bases are available in our standard offering of seating wood finishes.
- Spirit Tables are available in our standard offering of TFL and HPL Laminates.

### Spirit Lounge

Spirit Tables

**Surface Materials:** 