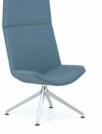

#### Spirit Lite with Headrest

Wireframe Base

4-Star Base

5-Star Base w/Pneumatic Height Adj (with Casters or Glides w/ontional Auto-Return)

4-Star Wood Base\*

**Rocker Base** 

Spirit

Wireframe Base

### Spirit High Back Lounge

Wireframe Base

4-Star Base

4-Star Wood Base

Make each Spirit model your own with our broad range of wood, metal finish, and laminate options.

- Wireframe Bases are available in Black, Chrome, or Light Silver.
- The 4-Star and 5-Star Non-Wood Bases are available in Polished Aluminum.
- The 4-Star Wood Base is available in Blonde Oak or Spiced Walnut finish.
- Spirit Wood models are available with a Clear Walnut back shell.
- Wood Rocker bases are available in our standard offering of seating wood finishes.
- Spirit Tables are available in our standard offering of TFL and HPL Laminates.