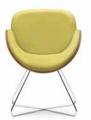

#### Spirit Lite with Headrest

Wireframe Base

4-Star Base

5-Star Base w/Pneumatic Height Adj (with Casters or Glides w/ontional Auto-Return)

4-Star Wood Base\*

**Rocker Base** 

Spirit

Wireframe Base

4-Star Base

5-Star Base w/Pneumatic Glides w/optional Auto-Return)

4-Star Wood Base\*

**Rocker Base** 