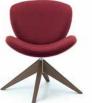

#### Spirit Lite with Headrest

Wireframe Base

4-Star Base

5-Star Base w/Pneumatic Height Adj (with Casters or Glides w/ontional Auto-Return)

4-Star Wood Base\*

**Rocker Base** 

Spirit

Wireframe Base

4-Star Base

5-Star Base w/Pneumatic Glides w/optional Auto-Return)

4-Star Wood Base\*

**Rocker Base** 