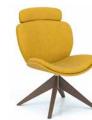

### Spirit Lite

Wireframe Base

5-Star Base w/Pneumatic Height Adj (with Casters or Glides w/optional Auto-Return)

4-Star Wood Base\*

**Rocker Base** 

#### Spirit Lite with Headrest

Wireframe Base

4-Star Base

5-Star Base w/Pneumatic Height Adj (with Casters or Glides w/ontional Auto-Return)

4-Star Wood Base\*

**Rocker Base** 

Spirit

Wireframe Base

4-Star Base

5-Star Base w/Pneumatic Glides w/optional Auto-Return)

4-Star Wood Base\*

**Rocker Base** 

#### Spirit Wood

Wireframe Base

4-Star Base

5-Star Base w/Pneumatic Height Adj (with Casters or Glides w/optional Auto-Return)

### Spirit High Back Lounge

Wireframe Base

4-Star Base

4-Star Wood Base

Make each Spirit model your own with our broad range of wood, metal finish, and laminate options.

- Wireframe Bases are available in Black, Chrome, or Light Silver.
- The 4-Star and 5-Star Non-Wood Bases are available in Polished Aluminum.
- The 4-Star Wood Base is available in Blonde Oak or Spiced Walnut finish.
- Spirit Wood models are available with a Clear Walnut back shell.
- Wood Rocker bases are available in our standard offering of seating wood finishes.
- Spirit Tables are available in our standard offering of TFL and HPL Laminates.