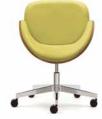

### Spirit Lite

Wireframe Base

5-Star Base w/Pneumatic Height Adj (with Casters or Glides w/optional Auto-Return)

4-Star Wood Base\*

**Rocker Base** 

### Spirit High Back Lounge

Wireframe Base

4-Star Base

4-Star Wood Base

Make each Spirit model your own with our broad range of wood, metal finish, and laminate options.

- Wireframe Bases are available in Black, Chrome, or Light Silver.
- The 4-Star and 5-Star Non-Wood Bases are available in Polished Aluminum.
- The 4-Star Wood Base is available in Blonde Oak or Spiced Walnut finish.
- Spirit Wood models are available with a Clear Walnut back shell.
- Wood Rocker bases are available in our standard offering of seating wood finishes.
- Spirit Tables are available in our standard offering of TFL and HPL Laminates.