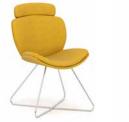

#### Spirit Wood

Wireframe Base

4-Star Base

5-Star Base w/Pneumatic Height Adj (with Casters or Glides w/optional Auto-Return)