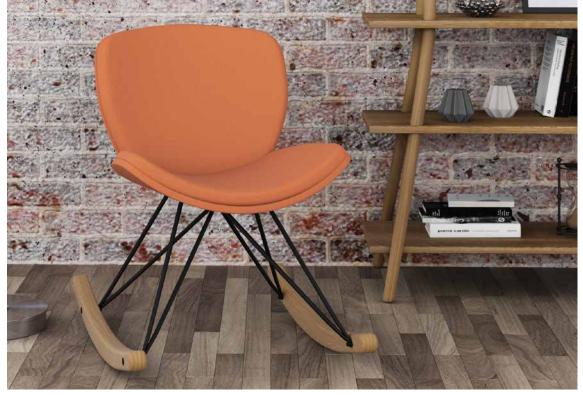

### Spirit Lite

Wireframe Base

5-Star Base w/Pneumatic Height Adj (with Casters or Glides w/optional Auto-Return)

4-Star Wood Base\*

**Rocker Base** 