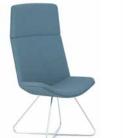

#### Spirit Wood

Wireframe Base

4-Star Base

5-Star Base w/Pneumatic Height Adj (with Casters or Glides w/optional Auto-Return)

### Spirit High Back Lounge

Wireframe Base

4-Star Base

4-Star Wood Base

Make each Spirit model your own with our broad range of wood, metal finish, and laminate options.

- Wireframe Bases are available in Black, Chrome, or Light Silver.
- The 4-Star and 5-Star Non-Wood Bases are available in Polished Aluminum.
- The 4-Star Wood Base is available in Blonde Oak or Spiced Walnut finish.
- Spirit Wood models are available with a Clear Walnut back shell.
- Wood Rocker bases are available in our standard offering of seating wood finishes.
- Spirit Tables are available in our standard offering of TFL and HPL Laminates.