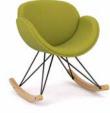

### Spirit Lite

Wireframe Base

5-Star Base w/Pneumatic Height Adj (with Casters or Glides w/optional Auto-Return)

4-Star Wood Base\*

**Rocker Base** 