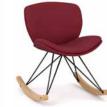

### Spirit Lite

Wireframe Base

5-Star Base w/Pneumatic Height Adj (with Casters or Glides w/optional Auto-Return)

4-Star Wood Base\*

**Rocker Base** 

#### Spirit Lite with Headrest

Wireframe Base

4-Star Base

5-Star Base w/Pneumatic Height Adj (with Casters or Glides w/ontional Auto-Return)

4-Star Wood Base\*

**Rocker Base** 

Spirit

Wireframe Base

4-Star Base

5-Star Base w/Pneumatic Glides w/optional Auto-Return)

4-Star Wood Base\*

**Rocker Base** 