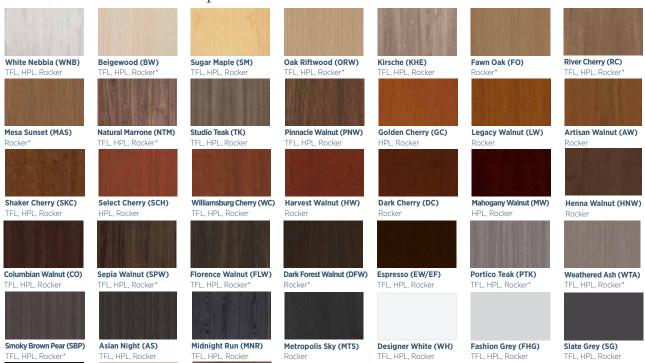

#### Wood Finish and Laminate Options

### Wireframe Base Options

\* Wood Finish used on Rocker is Low Sheen

Blonde Oak (SSBO) 4-Star Wood Base

Black (BL)

Spiced Walnut (SSSPW)

### Spirit High Back Lounge

Wireframe Base

4-Star Base

4-Star Wood Base

Make each Spirit model your own with our broad range of wood, metal finish, and laminate options.

- Wireframe Bases are available in Black, Chrome, or Light Silver.
- The 4-Star and 5-Star Non-Wood Bases are available in Polished Aluminum.
- The 4-Star Wood Base is available in Blonde Oak or Spiced Walnut finish.
- Spirit Wood models are available with a Clear Walnut back shell.
- Wood Rocker bases are available in our standard offering of seating wood finishes.
- Spirit Tables are available in our standard offering of TFL and HPL Laminates.