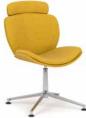

### Spirit Lite

Wireframe Base

5-Star Base w/Pneumatic Height Adj (with Casters or Glides w/optional Auto-Return)

4-Star Wood Base\*

**Rocker Base** 

#### Spirit Lite with Headrest

Wireframe Base

4-Star Base

5-Star Base w/Pneumatic Height Adj (with Casters or Glides w/ontional Auto-Return)

4-Star Wood Base\*

**Rocker Base** 

Spirit

Wireframe Base

4-Star Base

5-Star Base w/Pneumatic Glides w/optional Auto-Return)

4-Star Wood Base\*

**Rocker Base** 

#### Spirit Wood

Wireframe Base

4-Star Base

5-Star Base w/Pneumatic Height Adj (with Casters or Glides w/optional Auto-Return)

### Spirit High Back Lounge

Wireframe Base

4-Star Base

4-Star Wood Base

Make each Spirit model your own with our broad range of wood, metal finish, and laminate options.

- Wireframe Bases are available in Black, Chrome, or Light Silver.
- The 4-Star and 5-Star Non-Wood Bases are available in Polished Aluminum.
- The 4-Star Wood Base is available in Blonde Oak or Spiced Walnut finish.
- Spirit Wood models are available with a Clear Walnut back shell.
- Wood Rocker bases are available in our standard offering of seating wood finishes.
- Spirit Tables are available in our standard offering of TFL and HPL Laminates.