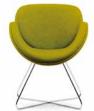

### Curve Appeal.

The entire Spirit Collection provides a refined and inviting design, and capitalizes on versatility and comfort.

Seated tranquility with a curve for relaxed softness, Spirit provides a supportive hug to users. And with the variety of base and seat options, which have the ability for single or contrasting upholsteries, finding the perfect look and fit is effortless.

### Spirit Lite

Wireframe Base

5-Star Base w/Pneumatic Height Adj (with Casters or Glides w/optional Auto-Return)

4-Star Wood Base\*

**Rocker Base** 