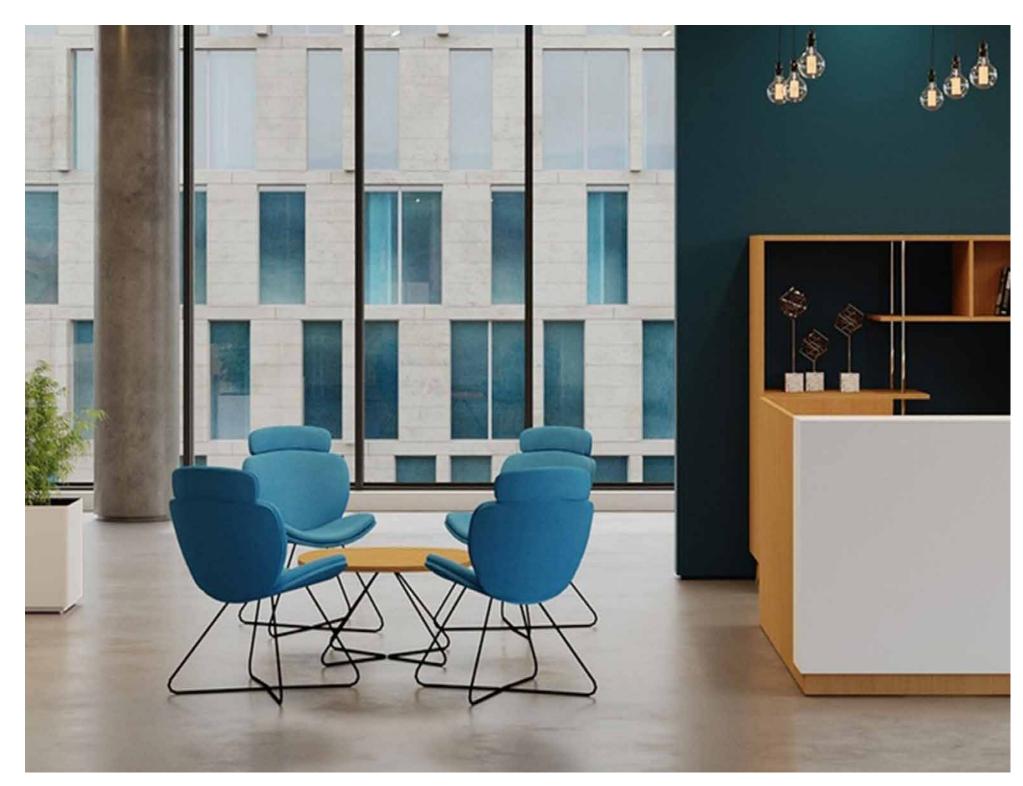

#### Spirit Lite with Headrest

Wireframe Base

4-Star Base

5-Star Base w/Pneumatic Height Adj (with Casters or Glides w/ontional Auto-Return)

4-Star Wood Base\*

**Rocker Base** 

Spirit

Wireframe Base

### Spirit High Back Lounge

Wireframe Base

4-Star Base

4-Star Wood Base

Make each Spirit model your own with our broad range of wood, metal finish, and laminate options.

- Wireframe Bases are available in Black, Chrome, or Light Silver.
- The 4-Star and 5-Star Non-Wood Bases are available in Polished Aluminum.
- The 4-Star Wood Base is available in Blonde Oak or Spiced Walnut finish.
- Spirit Wood models are available with a Clear Walnut back shell.
- Wood Rocker bases are available in our standard offering of seating wood finishes.
- Spirit Tables are available in our standard offering of TFL and HPL Laminates.