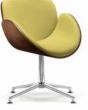

y with a curve for relaxed softness, Spirit provides a supportive hug to users. And with the variety of base and seat options, which have the ability for single or contrasting upholsteries, finding the perfect look and fit is effortless.

### Statement of Line:

### Spirit Lite



Wireframe Base



5-Star Base w/Pneumatic Height Adj (with Casters or Glides w/optional Auto-Return)





4-Star Wood Base\*



**Rocker Base** 

#### Spirit Lite with Headrest



Wireframe Base



4-Star Base



5-Star Base w/Pneumatic Height Adj (with Casters or Glides w/ontional Auto-Return)



4-Star Wood Base\*



**Rocker Base** 

Spirit



Wireframe Base



4-Star Base



5-Star Base w/Pneumatic Glides w/optional Auto-Return)



4-Star Wood Base\*





**Rocker Base** 

#### Spirit Wood



Wireframe Base



4-Star Base



5-Star Base w/Pneumatic Height Adj (with Casters or Glides w/optional Auto-Return)

### Spirit High Back Lounge



Wireframe Base



4-Star Base



4-Star Wood Base

Make each Spirit model your own with our broad range of wood, metal finish, and laminate options.

- Wireframe Bases are available in Black, Chrome, or Light Silver.
- The 4-Star and 5-Star Non-Wood Bases are available in Polished Aluminum.
- The 4-Star Wood Base is available in Blonde Oak or Spiced Walnut finish.
- Spirit Wood models are available with a Clear Walnut back shell.
- Wood Rocker bases are available in our standard offering of seating wood finishes.
- Spirit Tables are available in our standard offering of TFL and HPL Laminates.

### Spirit Lounge







Spirit Tables





**Surface Materials:**