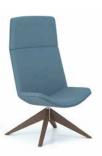

### Spirit Lounge

Spirit Tables

**Surface Materials:** 

### Spirit High Back Lounge

Wireframe Base

4-Star Base

4-Star Wood Base

Make each Spirit model your own with our broad range of wood, metal finish, and laminate options.

- Wireframe Bases are available in Black, Chrome, or Light Silver.
- The 4-Star and 5-Star Non-Wood Bases are available in Polished Aluminum.
- The 4-Star Wood Base is available in Blonde Oak or Spiced Walnut finish.
- Spirit Wood models are available with a Clear Walnut back shell.
- Wood Rocker bases are available in our standard offering of seating wood finishes.
- Spirit Tables are available in our standard offering of TFL and HPL Laminates.