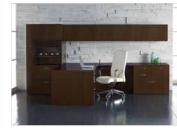

#### Forward-Thinking Distinction.

The private office emulates discerning taste with a clean, minimalist design. Continuity of materials combined with refined details such as metal accents, glass options, and high gloss acrylics make Canvas and Gesso the go-to standards for your private office.

Flex the function of your private office and tailor it to fit the unique needs of your business. Canvas and Gesso span a vast selection of sizes and possible configurations.