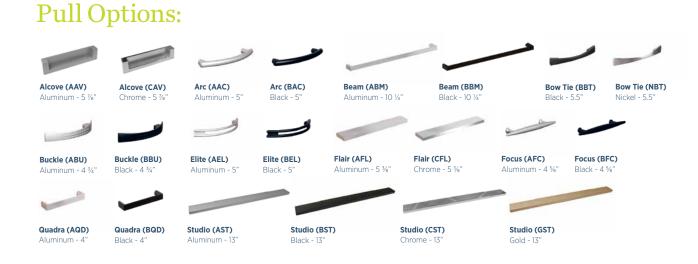

or and network Project a fresh, polished attitude with

high-gloss acrylics or glass on doors, or add function by using dry erase boards on doors.



Easy to specify wire management options allow users to route cords away from the work surface for a clean aesthetic.



Having power and data within reach has never been more important. With a range of options, Canvas and Gesso allow users to stay easily connected.



Pair Canvas Reception or Aura Reception, and Canvas and Gesso Conferencing with Canvas and Gesso Casegoods to create a consistent look and feel throughout an entire facility.



Need a full office of casegoods? Need it fast? No worries! Select from a wide range of freestanding and modular Canvas components to quickly create an office without sacrificing style or functionality.



#### **Surface Materials**

#### Veneer and Laminate Options

Gesso models come standard with a Veneer chassis and a Veneer or HPL worksurface, while Canvas models come standard with a TFL chassis and a TFL or HPL worksurface. Our veneer casegoods feature our UV top finish, UVAdvantage. The result is a low-emitting finish that provides exceptional depth, clarity, durability and chemical resistance throughout the life of the product.



\* Veneer is Low Sheer

#### Frosted + High Gloss Acrylics



#### **Metal Finish Options**



#### **Edge Profiles:**



Duo (G)

Double Kerf (F)

Square (Y)



Black (BLA)

Glass Marker Board + Door Options





### **Effortless Integration.**

Canvas and Gesso span across a broad range of applications with a simple yet elegant design aesthetic, and flui