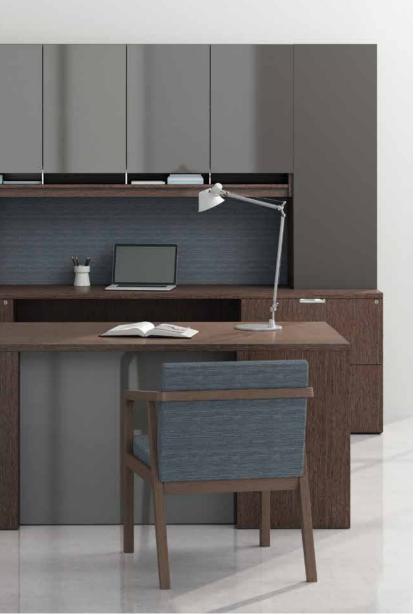

#### Forward-Thinking Distinction.

The private office emulates discerning taste with a clean, minimalist design. Continuity of materials combined with refined details such as metal accents, glass options, and high gloss acrylics make Canvas and Gesso the go-to standards for your private office.

Flex the function of your private office and tailor it to fit the unique needs of your business. Canvas and Gesso span a vast selection of sizes and possible configurations.