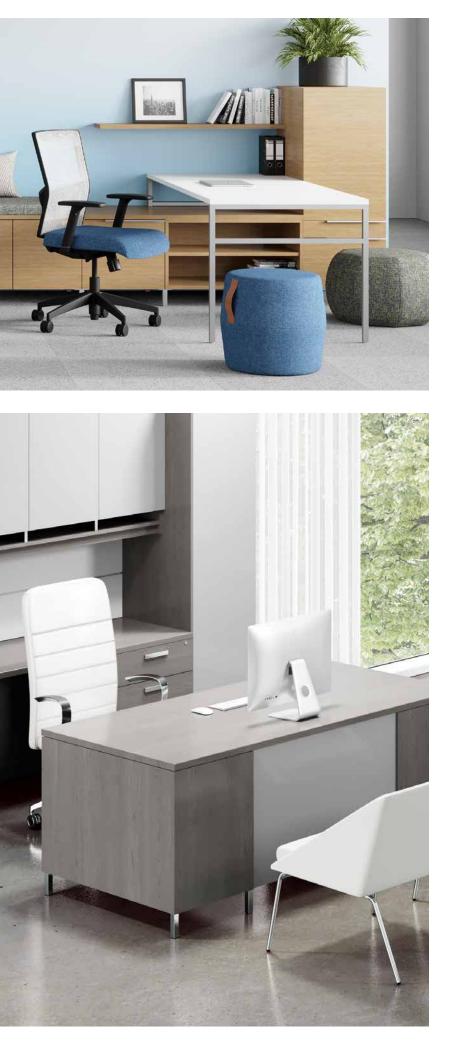

#### A Boutique-Inspired Feel.

Give working environments a fresh look and a subtle touch of home. Studio models build upon simplicity and flexibility while allowing you to create eye-catching spaces. The slim leg design provides an upscale feel, while the unique Studio pull communicates sophistication.

Whether you're looking to outfit an executive's office, team space, collaborative area, or anything in between, our Studio desk and storage components have the look and feel you desire.