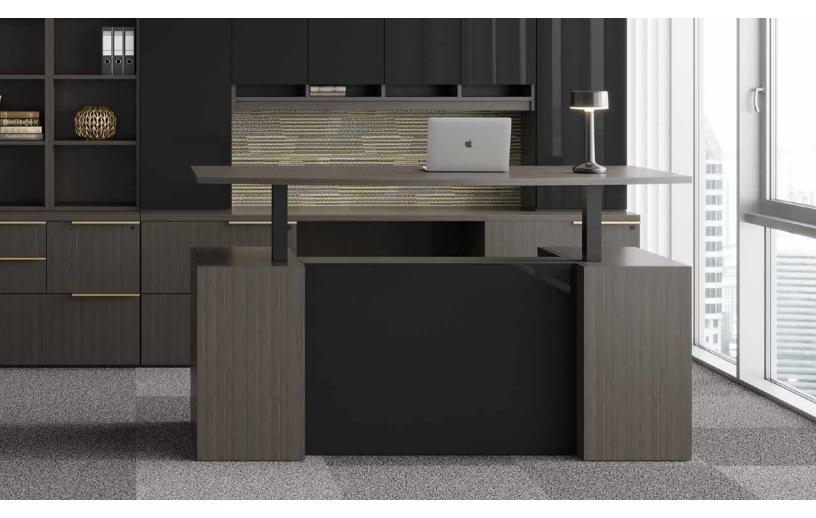

#### Take a Stand.

Canvas and Gesso height adjustable models allow users to move from sitting to standing and standing to sitting seamlessly throughout the day. And the thoughtful design easily coordinates with technology to keep cords at bay so you can stay focused on the task at hand.

From personal workspaces to collaborative teaming, and everything in between, Canvas and Gesso offer height adjustable models to span every type of workstation and user.