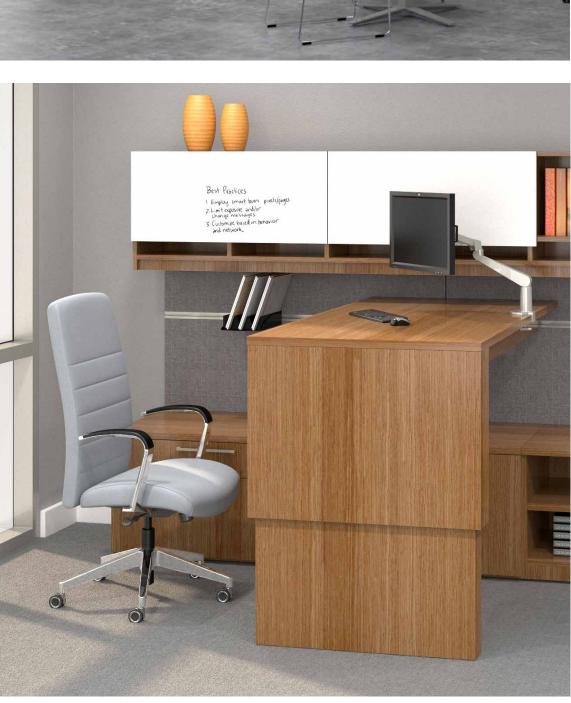

#### Take a Stand.

Canvas and Gesso height adjustable models allow users to move from sitting to standing and standing to sitting seamlessly throughout the day. And the thoughtful design easily coordinates with technology to keep cords at bay so you can stay focused on the task at hand.

From personal workspaces to collaborative teaming, and everything in between, Canvas and Gesso offer height adjustable models to span every type of workstation and user.

Having power and data within reach has never been more important. With a range of options, Canvas and Gesso allow users to stay easily connected.

Pair Canvas Reception or Aura Reception, and Canvas and Gesso Conferencing with Canvas and Gesso Casegoods to create a consistent look and feel throughout an entire facility.