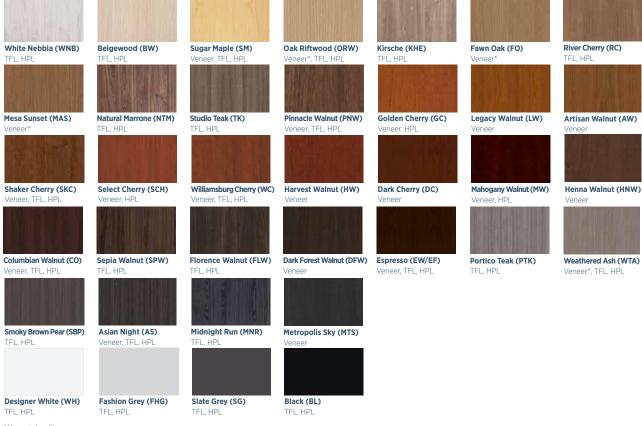

#### Veneer and Laminate Options

Gesso models come standard with a Veneer chassis and a Veneer or HPL worksurface, while Canvas models come standard with a TFL chassis and a TFL or HPL worksurface. Our veneer casegoods feature our UV top finish, UVAdvantage. The result is a low-emitting finish that provides exceptional depth, clarity, durability and chemical resistance throughout the life of the product.