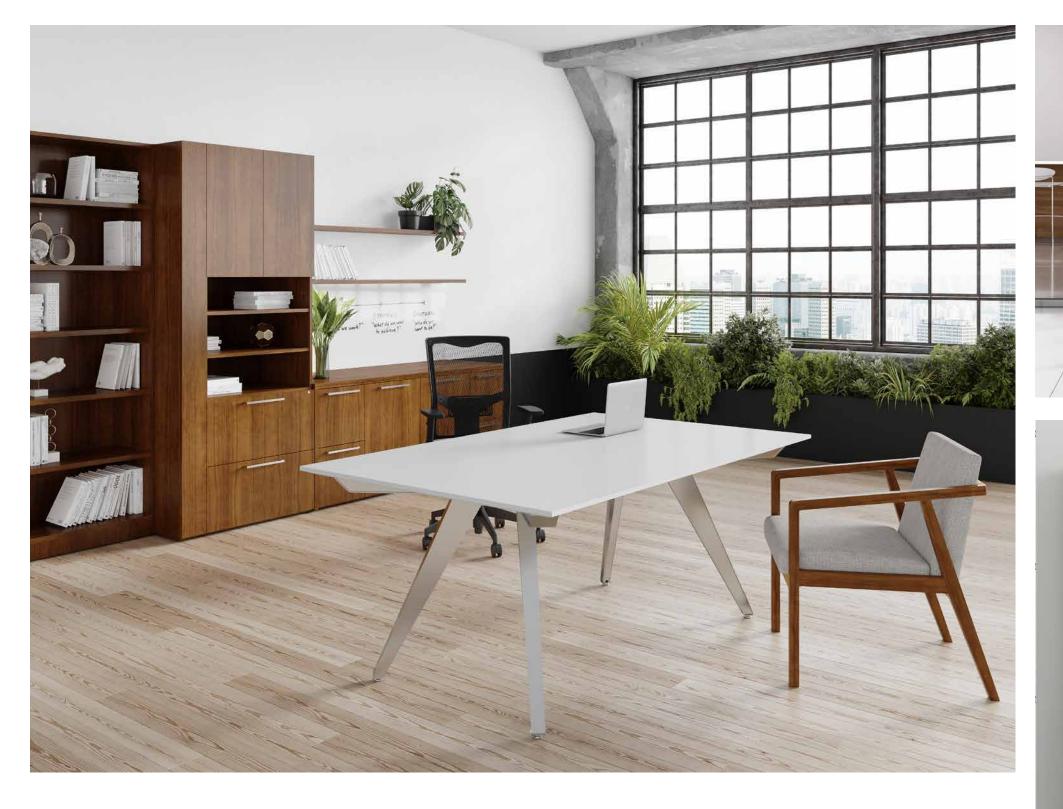

#### Forward-Thinking Distinction.

The private office emulates discerning taste with a clean, minimalist design. Continuity of materials combined with refined details such as metal accents, glass options, and high gloss acrylics make Canvas and Gesso the go-to standards for your private office.

Flex the function of your private office and tailor it to fit the unique needs of your business. Canvas and Gesso span a vast selection of sizes and possible configurations.