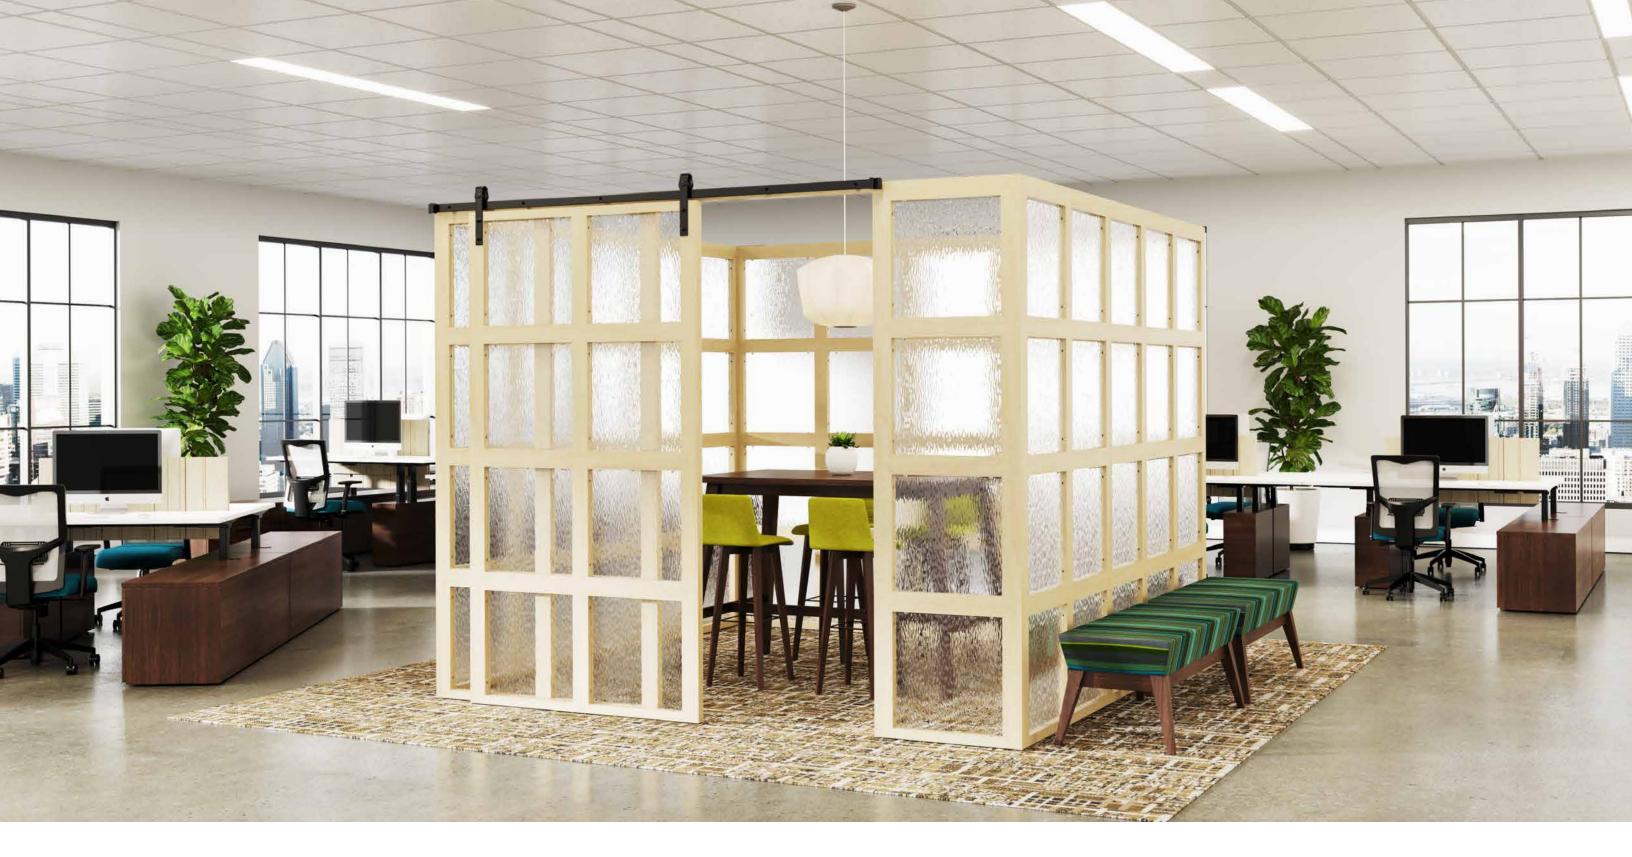

Canvas and Gesso's 2, 4, and 6-pack configurations, coupled with Privacy and Gallery Screens, easily enable workers to shift from collaborative work to focused, heads-down work.

### **Effortless Integration.**

Canvas and Gesso span across a broad range of applications with a simple yet elegant design aesthetic, and fluidly complement other furniture to create a cohesive environment.