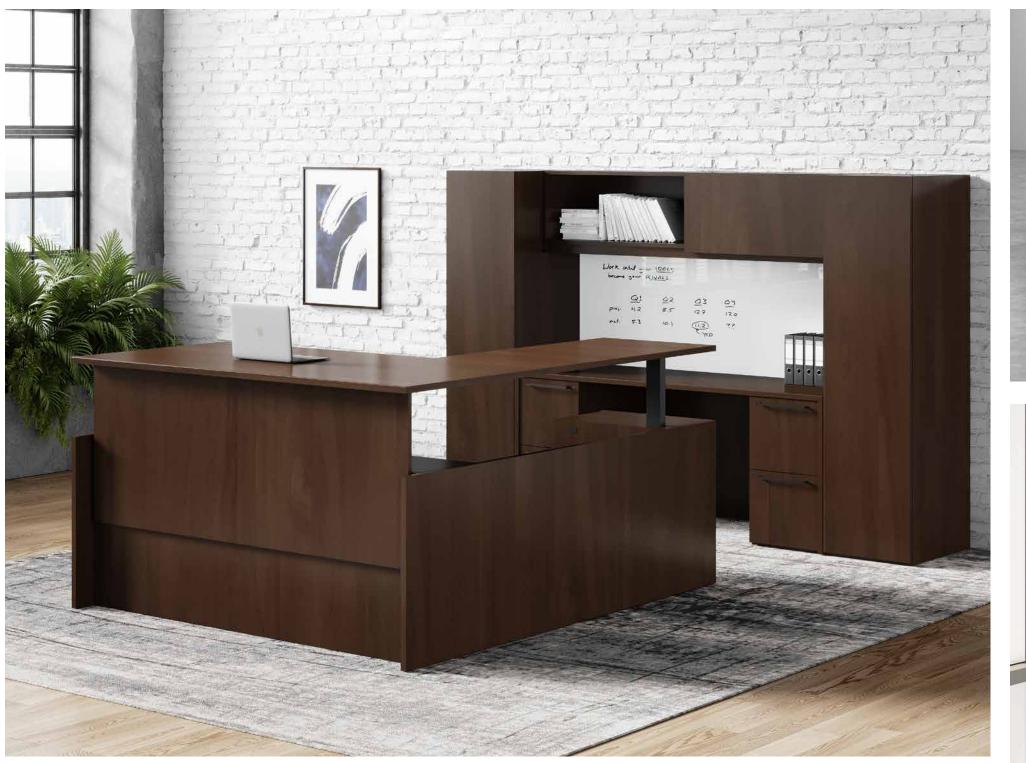

#### Forward-Thinking Distinction.

The private office emulates discerning taste with a clean, minimalist design. Continuity of materials combined with refined details such as metal accents, glass options, and high gloss acrylics make Canvas and Gesso the go-to standards for your private office.

Flex the function of your private office and tailor it to fit the unique needs of your business. Canvas and Gesso span a vast selection of sizes and possible configurations.

#### **Details & Options:**

Functional Landing/Work Tables are available in both Canvas and Gesso in a range of options. Dual modesty panels provide hidden wire management.

Gallery Screens provide space division for users, teaming areas, and collaborative spaces. Select L-shaped or straight designs in a wide variety of sizes.

Specify fabric or dry erase work walls; accessories include phone holders, file sorters, and letter and accessory trays.

Provide more organization. Paper slots are an option on surface and wall mount hutches. Choose from chrome or TFL slot dividers