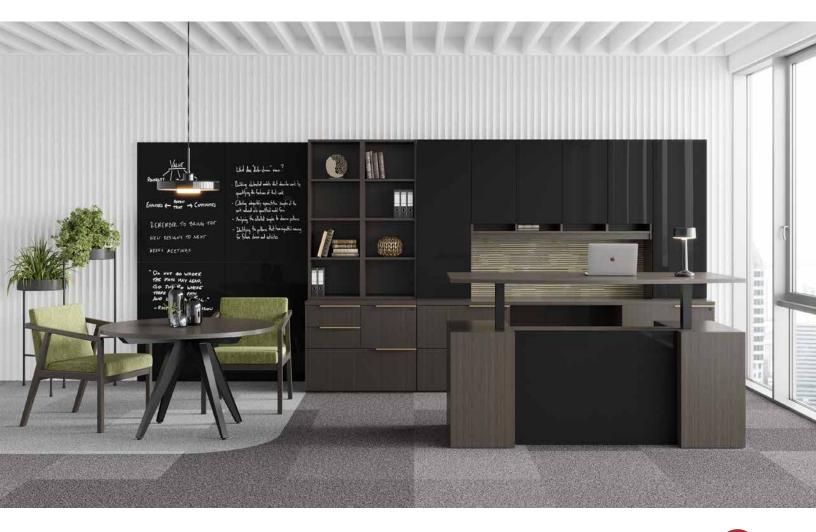

#### Forward-Thinking Distinction.

The private office emulates discerning taste with a clean, minimalist design. Continuity of materials combined with refined details such as metal accents, glass options, and high gloss acrylics make Canvas and Gesso the go-to standards for your private office.

Flex the function of your private office and tailor it to fit the unique needs of your business. Canvas and Gesso span a vast selection of sizes and possible configurations.

#### Open for Business.

Clean case design, concealed wires, and warm materials all make Canvas and Gesso welcomed additions to the open plan. Functional elements such as low storage and height adjustable surfaces can be dressed up with a sophisticated blend of surface materials.

Canvas and Gesso's 2, 4, and 6-pack configurations, coupled with Privacy and Gallery Screens, easily enable workers to shift from collaborative work to focused, heads-down work.