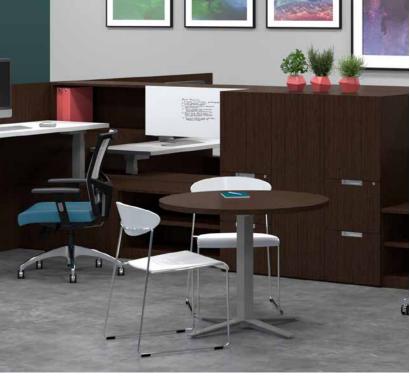

#### A Boutique-Inspired Feel.

Give working environments a fresh look and a subtle touch of home. Studio models build upon simplicity and flexibility while allowing you to create eye-catching spaces. The slim leg design provides an upscale feel, while the unique Studio pull communicates sophistication.

Whether you're looking to outfit an executive's office, team space, collaborative area, or anything in between, our Studio desk and storage components have the look and feel you desire.

For a more contemporary look, while providing ample storage and organization tools, specify an L-Shelf.

Best Practices I Employ smart burn pixels/pages 2. Limit exposure and/or change messages 3. Customize based on behavior and network Project a fresh, polished attitude with