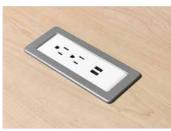

Having power and data within reach has never been more important. With a range of options, Canvas and Gesso allow users to stay easily connected.

Pair Canvas Reception or Aura Reception, and Canvas and Gesso Conferencing with Canvas and Gesso Casegoods to create a consistent look and feel throughout an entire facility.