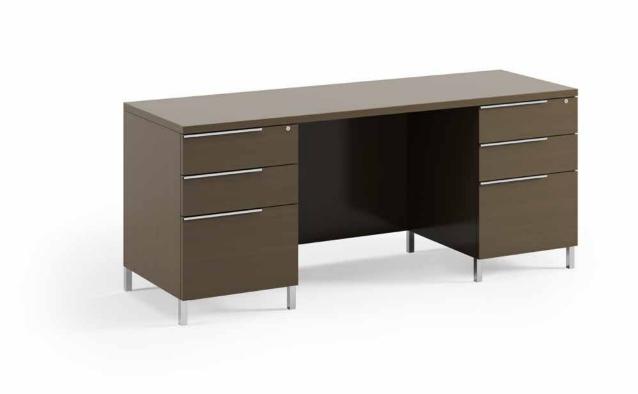

#### Veneer and Laminate Options

Gesso models come standard with a Veneer chassis and a Veneer or HPL worksurface, while Canvas models come standard with a TFL chassis and a TFL or HPL worksurface. Our veneer casegoods feature our UV top finish, UVAdvantage. The result is a low-emitting finish that provides exceptional depth, clarity, durability and chemical resistance throughout the life of the product.