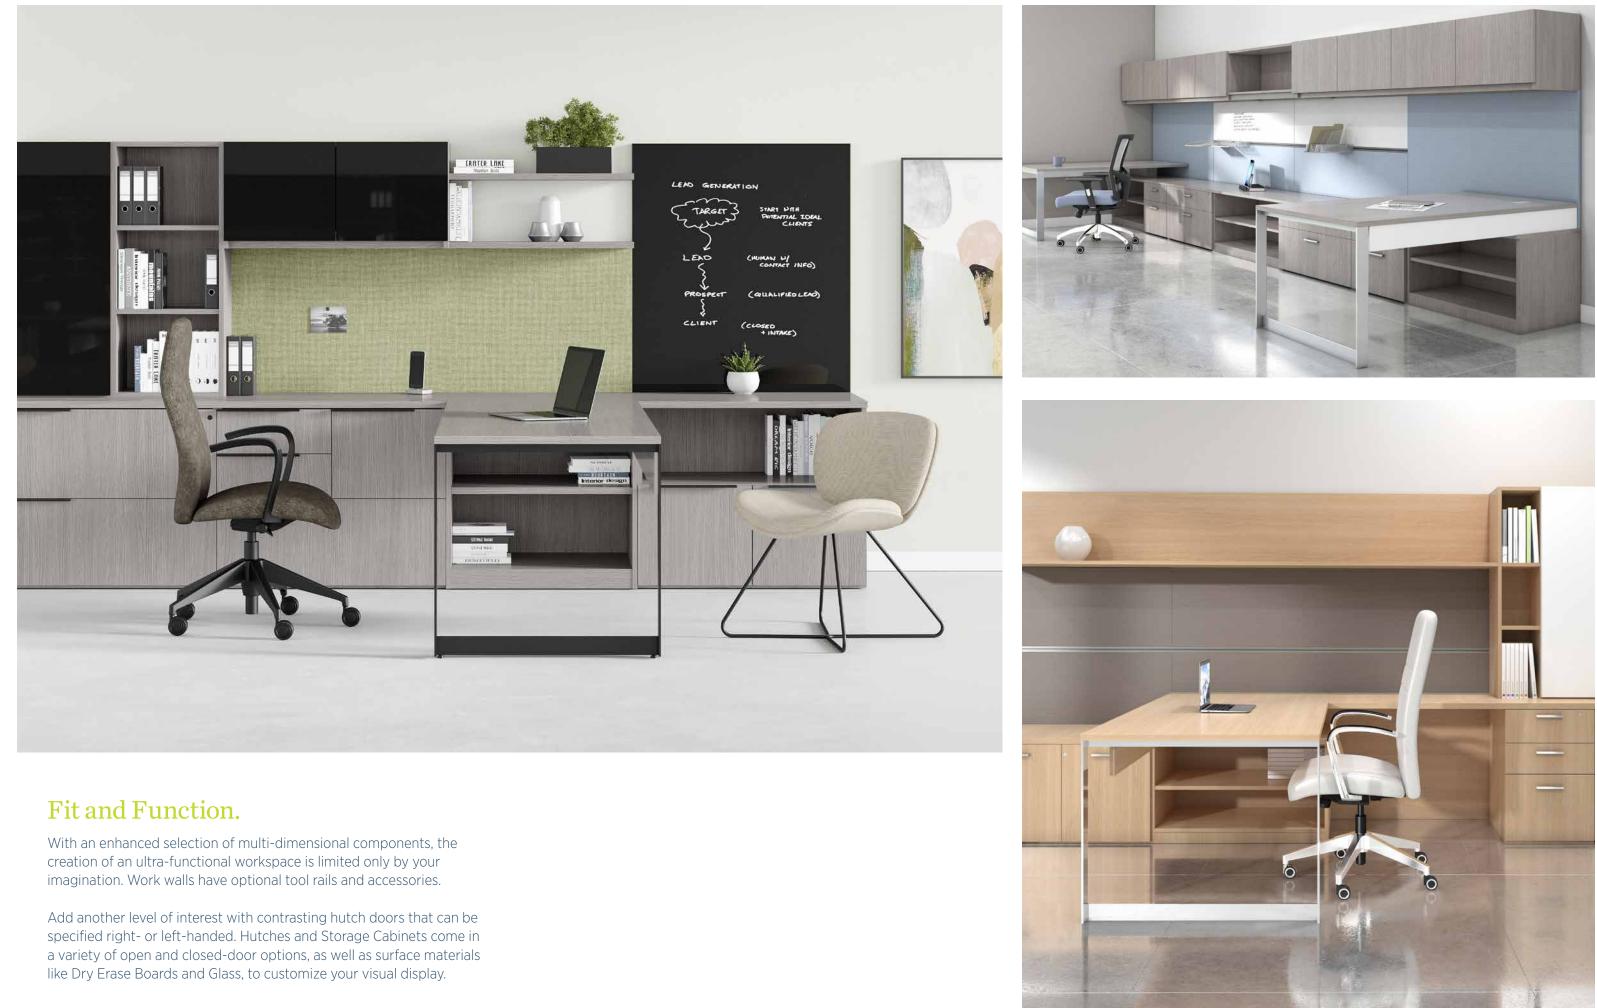

#### A Boutique-Inspired Feel.

Give working environments a fresh look and a subtle touch of home. Studio models build upon simplicity and flexibility while allowing you to create eye-catching spaces. The slim leg design provides an upscale feel, while the unique Studio pull communicates sophistication.

Whether you're looking to outfit an executive's office, team space, collaborative area, or anything in between, our Studio desk and storage components have the look and feel you desire.

#### **Details & Options:**

Functional Landing/Work Tables are available in both Canvas and Gesso in a range of options. Dual modesty panels provide hidden wire management.

Gallery Screens provide space division for users, teaming areas, and collaborative spaces. Select L-shaped or straight designs in a wide variety of sizes.