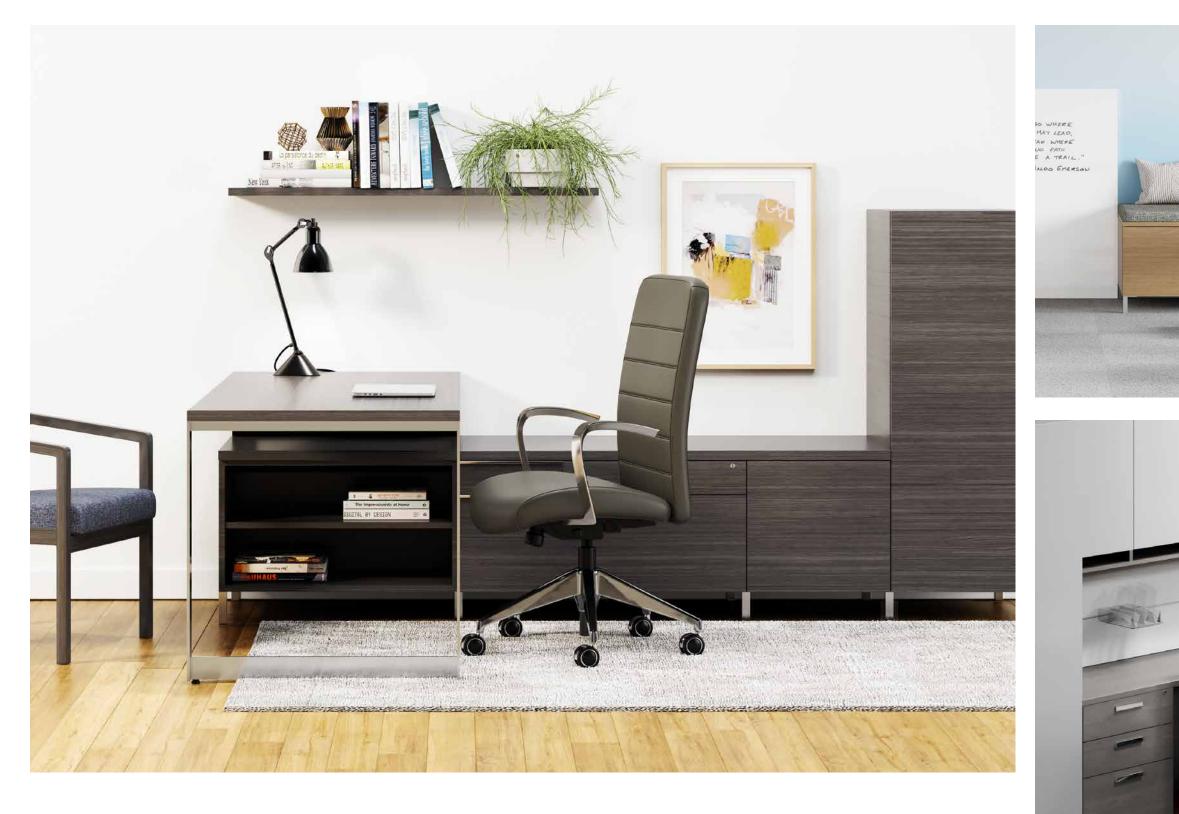

#### Forward-Thinking Distinction.

The private office emulates discerning taste with a clean, minimalist design. Continuity of materials combined with refined details such as metal accents, glass options, and high gloss acrylics make Canvas and Gesso the go-to standards for your private office.

Flex the function of your private office and tailor it to fit the unique needs of your business. Canvas and Gesso span a vast selection of sizes and possible configurations.

Canvas and Gesso establish nice-to-haves as a standard offering. Integrated adjustable height, studio components, landing tables, soft-close doors, metal, acrylic, and glass options, to name a few, elevate the style of any space.