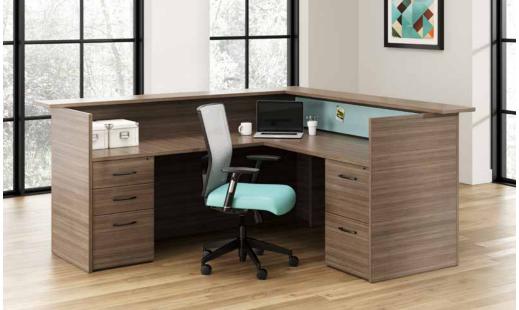

## **Canvas Reception**

Canvas Reception extends simple sophistication with a focused offering of functional pieces and distinctive design options.

## Greet Customers with Style.

Classy and simple, Canvas Reception features a focused offering of functional pieces that allow you to create a distinctive style.

Choose from waterfall transaction counters with paper slots, conventional transaction counters available in a variety of materials, matching or contrasting overlays, backlighting, extended gallery returns with storage, ADA returns, and more!

Change up the look of your design.

Be ready to greet all of your guests by creating stations with multiple transaction the waterfall transaction kit. Choose from counter heights, like shown here with standard and ADA heights.