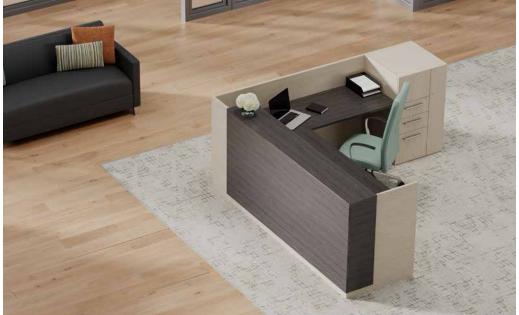

## Greet Customers with Style.

Classy and simple, Canvas Reception features a focused offering of functional pieces that allow you to create a distinctive style.

Choose from waterfall transaction counters with paper slots, conventional transaction counters available in a variety of materials, matching or contrasting overlays, backlighting, extended gallery returns with storage, ADA returns, and more!

Extended Gallery Returns help to provide the right amount of storage for the user storage towers. Add additional storage from the standard Canvas offering.

Effortlessly adaptable, Canvas Reception allows for distinctive design details, like an Drawers and door fronts have the option appealing mix of materials, finishes, and of vertical or horizontal grain direction.

be centered or left/right adjusted on desk

Contrasting chassis/worksurfaces and other features give you the look and feel of custom millwork by simply specifying standard models.

Having power and data within reach and keeping cords as bay has never been more important. With a range of options, Canvas Reception allows users to stay easily connected with a clean aesthetic.