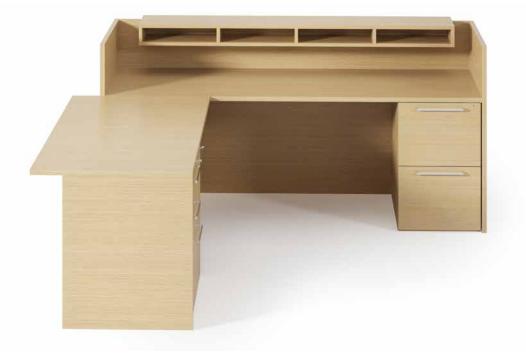

Extended Gallery Returns help to provide the right amount of storage for the user storage towers. Add additional storage from the standard Canvas offering.

Effortlessly adaptable, Canvas Reception allows for distinctive design details, like an Drawers and door fronts have the option appealing mix of materials, finishes, and of vertical or horizontal grain direction.

be centered or left/right adjusted on desk

Contrasting chassis/worksurfaces and other features give you the look and feel of custom millwork by simply specifying standard models.

Having power and data within reach and keeping cords as bay has never been more important. With a range of options, Canvas Reception allows users to stay easily connected with a clean aesthetic.