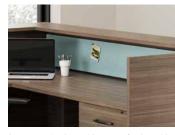

## Details & Options:

Overlay Panels can be specified to match or contrast the main shell and transaction counter. Add backlighting to the overlay to by offering the option of wardrobes and give your station even more appeal.

Paper slots come standard as a part of chrome or TFL slot dividers.

Stay organized or add a pop of color with one of our Tack Boards, sized perfectly to fit each of our desk shells, with or without standard transaction counters.