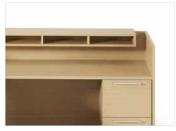

Paper slots come standard as a part of chrome or TFL slot dividers.

Stay organized or add a pop of color with one of our Tack Boards, sized perfectly to fit each of our desk shells, with or without standard transaction counters.