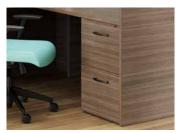

Extended Gallery Returns help to provide the right amount of storage for the user storage towers. Add additional storage from the standard Canvas offering.

Effortlessly adaptable, Canvas Reception allows for distinctive design details, like an Drawers and door fronts have the option appealing mix of materials, finishes, and of vertical or horizontal grain direction.

be centered or left/right adjusted on desk

Contrasting chassis/worksurfaces and other features give you the look and feel of custom millwork by simply specifying standard models.

Having power and data within reach and keeping cords as bay has never been more important. With a range of options, Canvas Reception allows users to stay easily connected with a clean aesthetic.