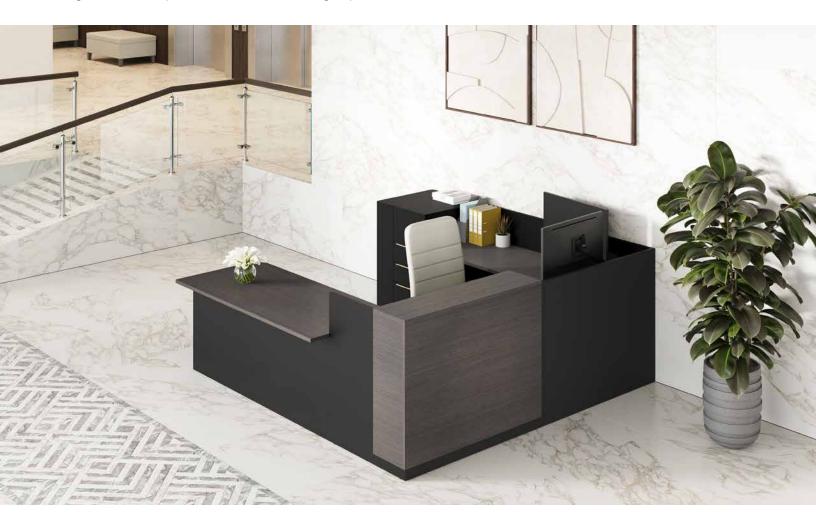

## Greet Customers with Style.

Classy and simple, Canvas Reception features a focused offering of functional pieces that allow you to create a distinctive style.

Choose from waterfall transaction counters with paper slots, conventional transaction counters available in a variety of materials, matching or contrasting overlays, backlighting, extended gallery returns with storage, ADA returns, and more!

Extended Gallery Returns help to provide the right amount of storage for the user storage towers. Add additional storage from the standard Canvas offering.

Effortlessly adaptable, Canvas Reception allows for distinctive design details, like an Drawers and door fronts have the option appealing mix of materials, finishes, and of vertical or horizontal grain direction.

Change up the look of your design.

Be ready to greet all of your guests by creating stations with multiple transaction the waterfall transaction kit. Choose from counter heights, like shown here with standard and ADA heights.

Paper slots come standard as a part of chrome or TFL slot dividers.

Stay organized or add a pop of color with one of our Tack Boards, sized perfectly to fit each of our desk shells, with or without standard transaction counters.