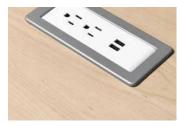

be centered or left/right adjusted on desk

Contrasting chassis/worksurfaces and other features give you the look and feel of custom millwork by simply specifying standard models.

Having power and data within reach and keeping cords as bay has never been more important. With a range of options, Canvas Reception allows users to stay easily connected with a clean aesthetic.