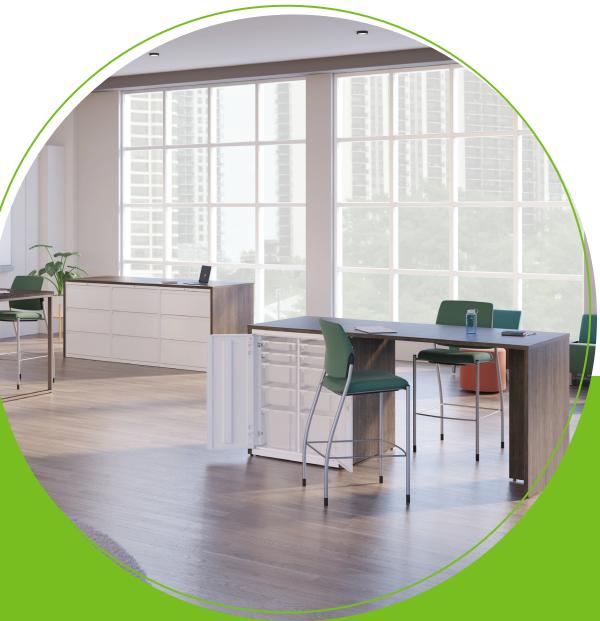

Busy spaces demand organization that thinks outside the box. Storage Islands promote functional organization and impromptu collaboration where dual-purpose spaces are necessary. Designed to pair with Flagship<sup>®</sup>, Brigade<sup>®</sup>, and Contain<sup>®</sup> collections, these easily customizable units offer a clean, mixed-material aesthetic and smart versatility to energetic environments.

With a wide variety of cabinets, bookcases, files, and pedestals–plus an array of colors, pulls, and more–Flagship makes the most of any space that demands purposeful precision and a clean, contemporary look and feel. An ideal partner for Storage Islands, HON's premier metal storage collection works your unique environment to create a highly functional hub and workflow that evolves with your day.