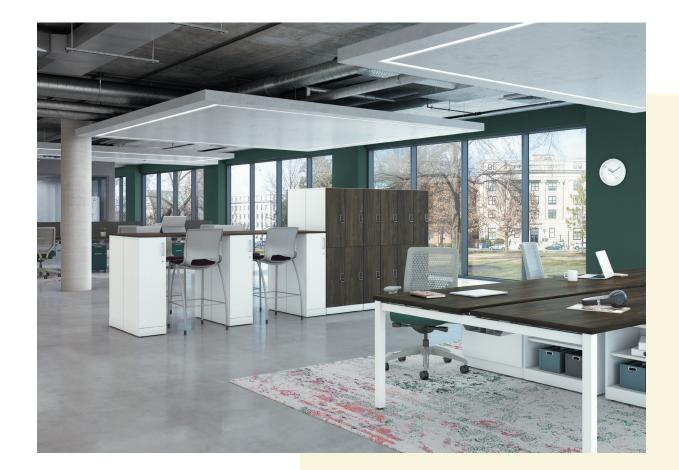

Everyone wants a co-worker who's impressive on their own but even better on a team. Contain-a versatile storage system that's redefining spaces everywhere-is a colleague you can count on. Whether on its own or paired with other exceptional HON products, this clever collection maximizes capacity and configuration options in a variety of areas throughout the office. And with optional fabric seat cushions to encourage collaboration, bringing the team together has never been easier.

Busy spaces demand organization that thinks outside the box. Storage Islands promote functional organization and impromptu collaboration where dual-purpose spaces are necessary. Designed to pair with Flagship<sup>®</sup>, Brigade<sup>®</sup>, and Contain<sup>®</sup> collections, these easily customizable units offer a clean, mixed-material aesthetic and smart versatility to energetic environments.