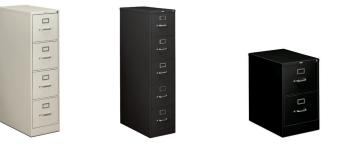

No-nonsense and all-purpose-that's the compelling case for HON Vertical Files. Clad in solid steel, reinforced with vertical struts and double-walled kickplate-plus cradle suspension and high drawer side panels-makes this powerhouse storage solution a trustworthy and time-tested addition to any efficient office environment.

### **Archival Storage Comparison Continued**

|                  | Vertical Files<br>210, 310, 510 Series                                                                                                                                                                                                 | Lateral Files<br>400 Series                                                                                                                                                                                                                               |
|------------------|----------------------------------------------------------------------------------------------------------------------------------------------------------------------------------------------------------------------------------------|-----------------------------------------------------------------------------------------------------------------------------------------------------------------------------------------------------------------------------------------------------------|
| Breath of Line   | <ul> <li>2 Drawer</li> <li>4 Drawer</li> <li>5 Drawer</li> </ul>                                                                                                                                                                       | <ul><li> 2 Drawer</li><li> 4 Drawer</li></ul>                                                                                                                                                                                                             |
| Application      | <ul> <li>Small businesses</li> <li>Storage rooms</li> <li>Hospitals, law offices</li> </ul>                                                                                                                                            | <ul> <li>Small businesses</li> <li>Storage rooms</li> <li>Hospitals, law offices</li> </ul>                                                                                                                                                               |
| Product Features | <ul> <li>Letter- or- legal size</li> <li>Double-walled front kickplates</li> <li>25", 26.5", or 28.5" depth options</li> <li>All welded case construction</li> <li>Core removable locks</li> <li>HON Full Lifetime Warranty</li> </ul> | <ul> <li>30" and 36" width options</li> <li>Monocromatic drawer pulls</li> <li>Steel ball-bearing suspensions</li> <li>Counterweights for stability</li> <li>Leveling glides</li> <li>Core removable locks</li> <li>HON Full Lifetime Warranty</li> </ul> |