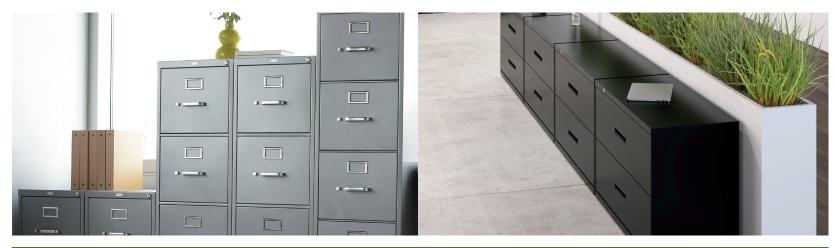

No-nonsense and all-purpose-that's the compelling case for HON Vertical Files. Clad in solid steel, reinforced with vertical struts and double-walled kickplate-plus cradle suspension and high drawer side panels-makes this powerhouse storage solution a trustworthy and time-tested addition to any efficient office environment.

Smart people have relied on the durability and sensible design of HON's Lateral Files for decades. And with good reason! Smooth glide vertical reinforcements encourage sturdy, quiet performance and a mechanical interlock system prevents more than one drawer opening at a time, saving you from organizational chaos. Plus, with a removable lock core, you can rest assured the important stuff stays protected.