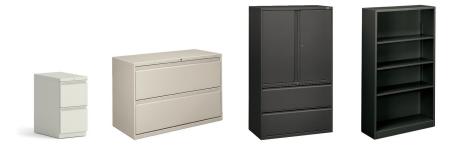

#### **Archival Storage**

Archival storage is found outside of personal workstations. Often larger in size and easily accessed by everyone in the office, archival storage includes:

- Vertical files
- Lateral files (3H+)
- Storage cabinets
- Bookcases (3H+)

Smart people have relied on the durability and sensible design of HON's Lateral Files for decades. And with good reason! Smooth glide vertical reinforcements encourage sturdy, quiet performance and a mechanical interlock system prevents more than one drawer opening at a time, saving you from organizational chaos. Plus, with a removable lock core, you can rest assured the important stuff stays protected.