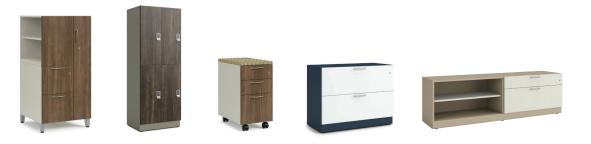

Everyone wants a co-worker who's impressive on their own but even better on a team. Contain-a versatile storage system that's redefining spaces everywhere-is a colleague you can count on. Whether on its own or paired with other exceptional HON products, this clever collection maximizes capacity and configuration options in a variety of areas throughout the office. And with optional fabric seat cushions to encourage collaboration, bringing the team together has never been easier.

- Credenzas
- Pedestals
- Towers
- Lockers
- Lateral files (2H)
- Bookcases (2H)

#### **Archival Storage**

Archival storage is found outside of personal workstations. Often larger in size and easily accessed by everyone in the office, archival storage includes:

- Vertical files
- Lateral files (3H+)
- Storage cabinets
- Bookcases (3H+)