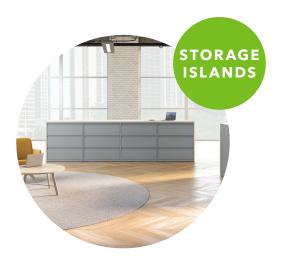

Busy spaces demand organization that thinks outside the box. Storage Islands promote functional organization and impromptu collaboration where dual-purpose spaces are necessary. Designed to pair with Flagship<sup>®</sup>, Brigade<sup>®</sup>, and Contain<sup>®</sup> collections, these easily customizable units offer a clean, mixed-material aesthetic and smart versatility to energetic environments.