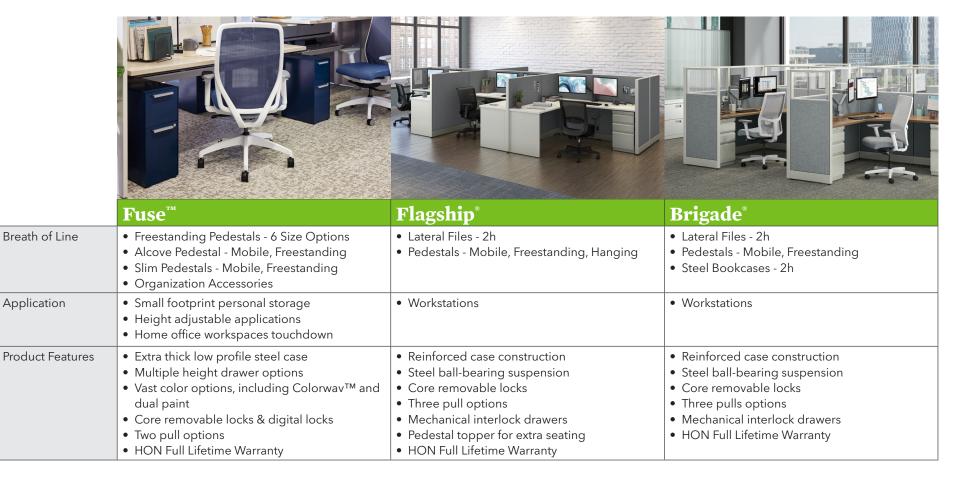

With a wide variety of cabinets, bookcases, files, and pedestals–plus an array of colors, pulls, and more–Flagship makes the most of any space that demands purposeful precision and a clean, contemporary look and feel. An ideal partner for Storage Islands, HON's premier metal storage collection works your unique environment to create a highly functional hub and workflow that evolves with your day.

With best-in-class engineering, Brigade is designed to outlast and outperform the best of them. A rock-solid metal storage collection that offers welded construction and heavy-duty design features, Brigade delivers multipurpose form, function, and a streamlined aesthetic to practical professional spaces.