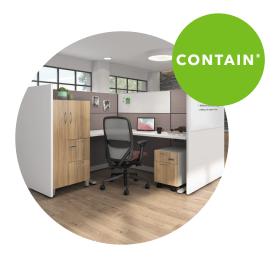

Everyone wants a co-worker who's impressive on their own but even better on a team. Contain-a versatile storage system that's redefining spaces everywhere-is a colleague you can count on. Whether on its own or paired with other exceptional HON products, this clever collection maximizes capacity and configuration options in a variety of areas throughout the office. And with optional fabric seat cushions to encourage collaboration, bringing the team together has never been easier.