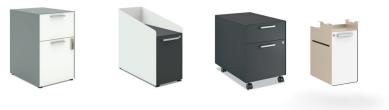

No-nonsense and all-purpose-that's the compelling case for HON Vertical Files. Clad in solid steel, reinforced with vertical struts and double-walled kickplate-plus cradle suspension and high drawer side panels-makes this powerhouse storage solution a trustworthy and time-tested addition to any efficient office environment.

Smart people have relied on the durability and sensible design of HON's Lateral Files for decades. And with good reason! Smooth glide vertical reinforcements encourage sturdy, quiet performance and a mechanical interlock system prevents more than one drawer opening at a time, saving you from organizational chaos. Plus, with a removable lock core, you can rest assured the important stuff stays protected.