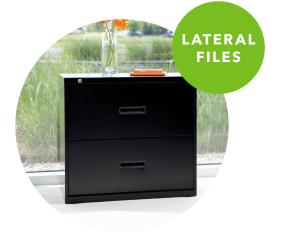

Smart people have relied on the durability and sensible design of HON's Lateral Files for decades. And with good reason! Smooth glide vertical reinforcements encourage sturdy, quiet performance and a mechanical interlock system prevents more than one drawer opening at a time, saving you from organizational chaos. Plus, with a removable lock core, you can rest assured the important stuff stays protected.

## **Archival Storage Comparison**

|                  | Storage Islands                                                                                                                                                                                                                                | <b>Flagship</b> <sup>®</sup>                                                                                                                                                                                                | Brigade®                                                                                                                                                                                                                     |
|------------------|------------------------------------------------------------------------------------------------------------------------------------------------------------------------------------------------------------------------------------------------|-----------------------------------------------------------------------------------------------------------------------------------------------------------------------------------------------------------------------------|------------------------------------------------------------------------------------------------------------------------------------------------------------------------------------------------------------------------------|
| Breath of Line   | <ul> <li>Countertop Applications</li> <li>Peninsula Applications</li> <li>Compatible with Flagship &amp; Brigade</li> </ul>                                                                                                                    | <ul> <li>Modular Storage Cabinets</li> <li>Lateral Files - 3h, 4h, 5h</li> <li>Storage Cabinets</li> <li>Steel Bookcases - 3h, 5h</li> </ul>                                                                                | <ul> <li>Lateral Files - 3h, 4h, 5h</li> <li>Storage Cabinets</li> <li>Steel Bookcases - 3h, 4h, 5h, 6h</li> </ul>                                                                                                           |
| Application      | <ul> <li>Dual purpose spaces (functional storage<br/>and collaborative spaces)</li> <li>Shared storage</li> <li>Team touchdown spaces</li> </ul>                                                                                               | <ul> <li>Supply/printer room storage</li> <li>Office modular bin storage</li> <li>Archival personal storage</li> </ul>                                                                                                      | <ul> <li>Office file banks</li> <li>Archival personal storage</li> <li>Back office</li> </ul>                                                                                                                                |
| Product Features | <ul> <li>Combines metal storage with laminate tops<br/>to create a clean unified look</li> <li>Simple straightforward design</li> <li>Uses functional storage to create<br/>collaboration zones</li> <li>HON Full Lifetime Warranty</li> </ul> | <ul> <li>Reinforced case construction</li> <li>Steel ball-bearing suspension</li> <li>Core removable locks</li> <li>Three pull options</li> <li>Mechanical interlock drawers</li> <li>HON Full Lifetime Warranty</li> </ul> | <ul> <li>Reinforced case construction</li> <li>Steel ball-bearing suspension</li> <li>Core removable locks</li> <li>Three pulls options</li> <li>Mechanical interlock drawers</li> <li>HON Full Lifetime Warranty</li> </ul> |