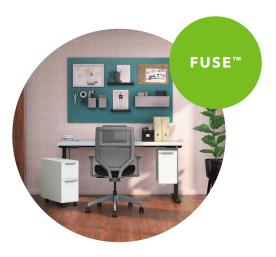

Ready to discover just how dynamic storage can be? Let's get started.

It's time to take your organization personally. With a completely fresh take on form and function, Fuse energizes any space with vibrant color and dynamic mobility. Whether you need a place to stash workout gear and protein bars or paperwork and pens, this smart and stylish storage keeps the important stuff where it's supposed to be.