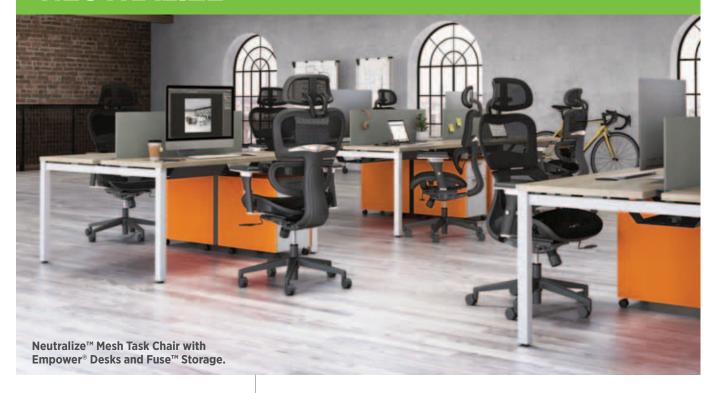

## **NEUTRALIZE**<sup>™</sup>

## **NEUTRALIZE™**

Don't adjust your sitting preferences to fit your chair, make it fit your needs. Neutralize<sup>™</sup> adjusts practically everywhere to perfectly fit your body and your work style. The breathable mesh back is made up of three articulating sections to fit anyone, including an adjustable headrest. The synchro-tilt control and fully adjustable arms support your body in any posture or position.

## **FEATURES**

- Contemporary segmented mesh back enhancing support and increasing airflow.
- Height, width, depth, and pivot arms provide support right where you want it.
- Adjustable headrest delivers executive-level comfort.
- Mesh seat and seat slide conform to your body to reduce pressure points.
- HON 5-Year Limited Warranty.