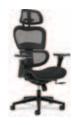

## **NEUTRALIZE**<sup>™</sup>

## **NEUTRALIZE™**

Don't adjust your sitting preferences to fit your chair, make it fit your needs. Neutralize<sup>™</sup> adjusts practically everywhere to perfectly fit your body and your work style. The breathable mesh back is made up of three articulating sections to fit anyone, including an adjustable headrest. The synchro-tilt control and fully adjustable arms support your body in any posture or position.

## **FEATURES**

- Contemporary segmented mesh back enhancing support and increasing airflow.
- Height, width, depth, and pivot arms provide support right where you want it.
- Adjustable headrest delivers executive-level comfort.
- Mesh seat and seat slide conform to your body to reduce pressure points.
- HON 5-Year Limited Warranty.