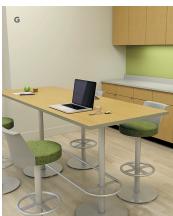

**E.** Arrangle Tables shown with Ignition seating.

**F.** Hospitality Cabinets and Preside Tables shown with Olson Stackers.

**G.** Hospitality Cabinets and Flock Collaborative Table shown with Flock seating.