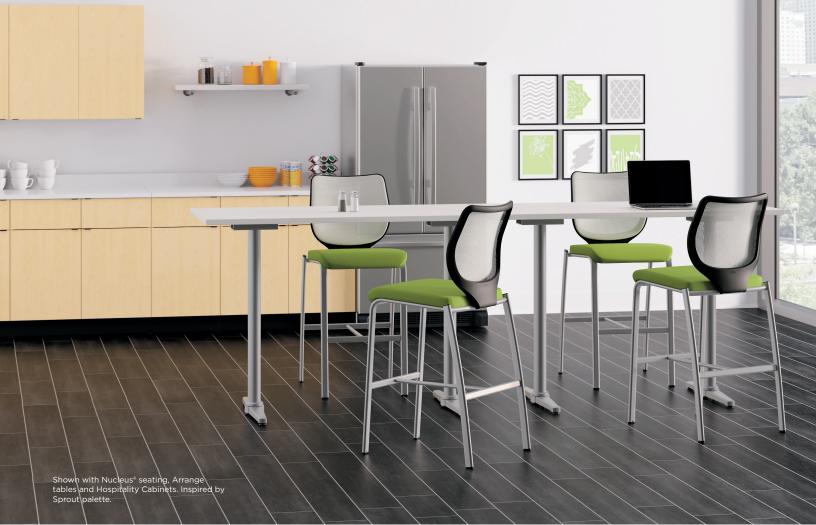

## STACK, STORE, REARRANGE, AND REPEAT

With hospitality seating options like Ignition, HON has chairs that can stack, slide, scooch and everything in between.

Arrange tables are available in a variety of heights, worksurface shapes and sizes to support private offices, common areas and collaborative settings.

Get a higher degree of comfort when using standing-height worksurfaces with Nucleus stools, which feature a fixed footrest for lower body support.

Flock Collaborative Solutions help people challenge one another, learn from others and receive the support they need.

Our Hospitality Cabinets can be tailored to any breakroom or cafeteria. Built to commercial-grade standards, these cabinets cost much less than custom millwork.