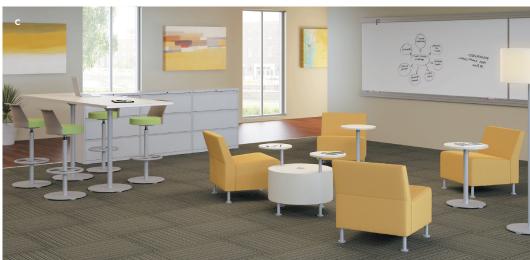

**B.** Hospitality Cabinets and Arrange Tables shown with Accommodate seating.

**C.** Flock Collaborative Tables shown with Flock seating.

**D.** Preside Collaborative table, Arrange counter height tables shown with Accommodate & Grove seating.