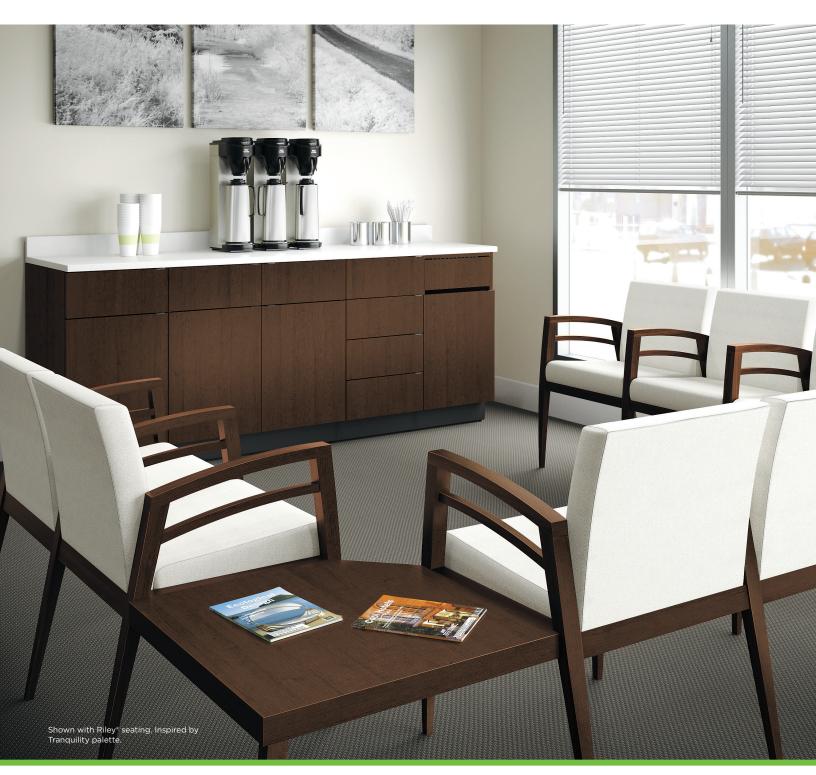

Our Hospitality Cabinets can be tailored to any breakroom or cafeteria. Built to commercial-grade standards, these cabinets cost much less than custom millwork.

### MAINTAIN YOUR APPEARANCE

With a flexible collection of freestanding and attachable chairs and tables, Riley<sup>™</sup> reception furniture allows you to create the welcoming area that perfectly suits your space and supports your guests. When your space calls for more than just a place to sit, our Hospitality Cabinets offer the practical storage you're looking for. Combine to create an adaptable solution that is a welcome addition to any space.