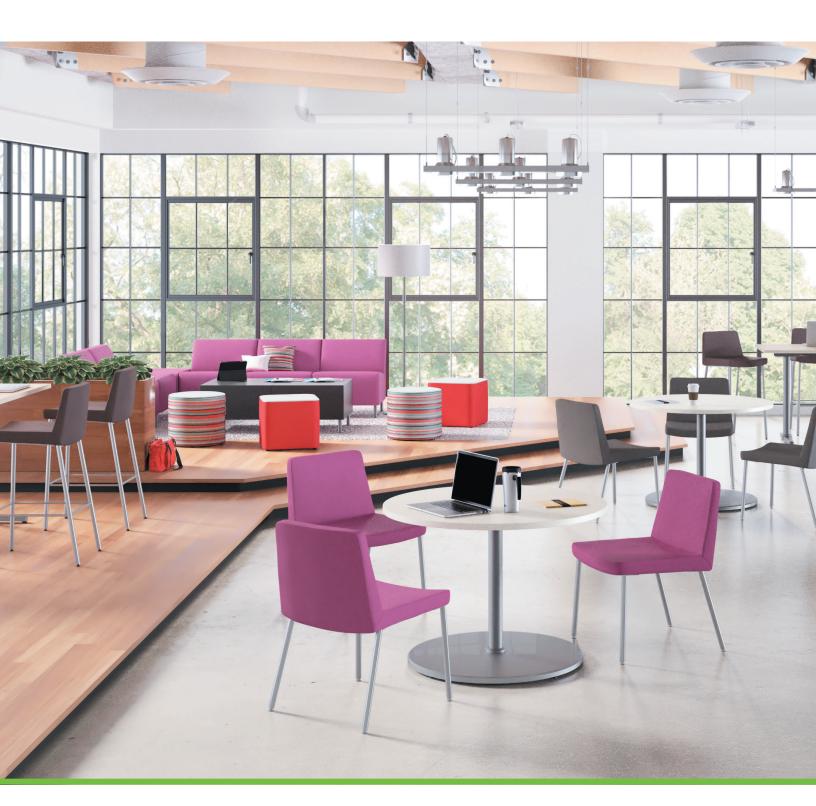

Get a higher degree of comfort when using standing-height worksurfaces with Nucleus stools, which feature a fixed footrest for lower body support.

Flock Collaborative Solutions help people challenge one another, learn from others and receive the support they need.

Our Hospitality Cabinets can be tailored to any breakroom or cafeteria. Built to commercial-grade standards, these cabinets cost much less than custom millwork.