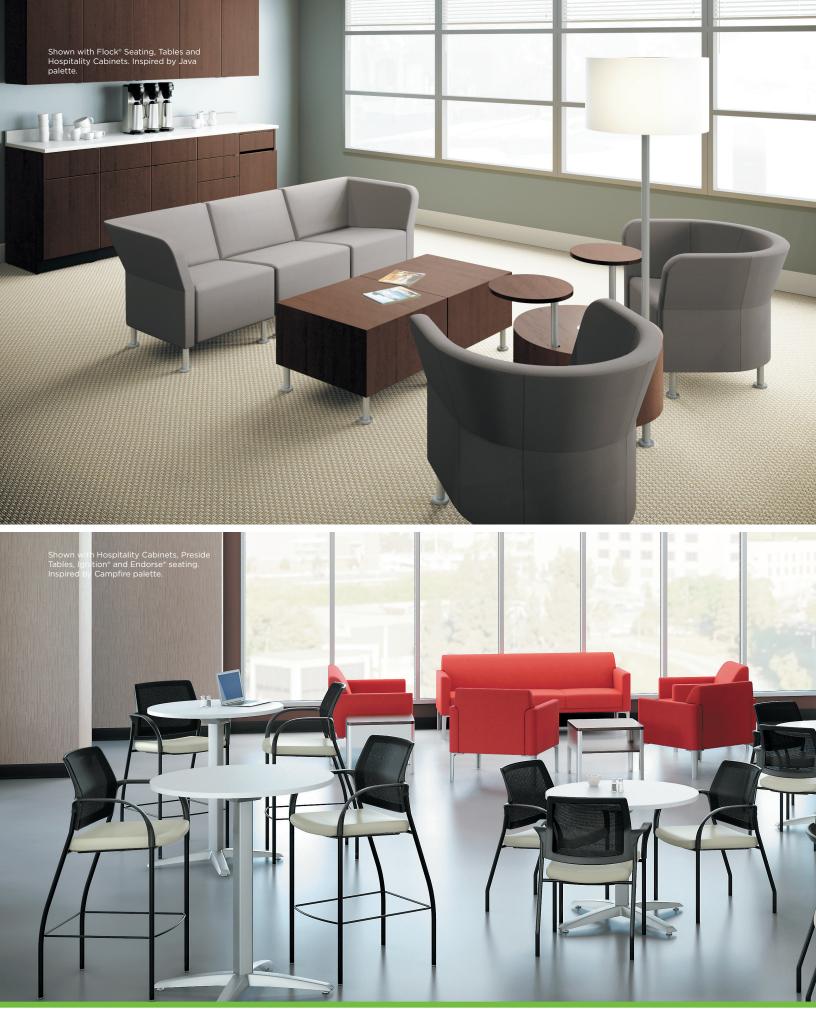

#### BREAK AWAY AND GET TOGETHER

With flexible and comfortable elements, HON product solutions create inspired hospitality spaces with functionality and durability top of mind.

**A.** Hospitality Cabinets and Preside Tables shown with Motivate seating.

**B.** Hospitality Cabinets and Arrange Tables shown with Accommodate seating.

**C.** Flock Collaborative Tables shown with Flock seating.

**D.** Preside Collaborative table, Arrange counter height tables shown with Accommodate & Grove seating.

**E.** Arrangle Tables shown with Ignition seating.

**F.** Hospitality Cabinets and Preside Tables shown with Olson Stackers.

**G.** Hospitality Cabinets and Flock Collaborative Table shown with Flock seating.