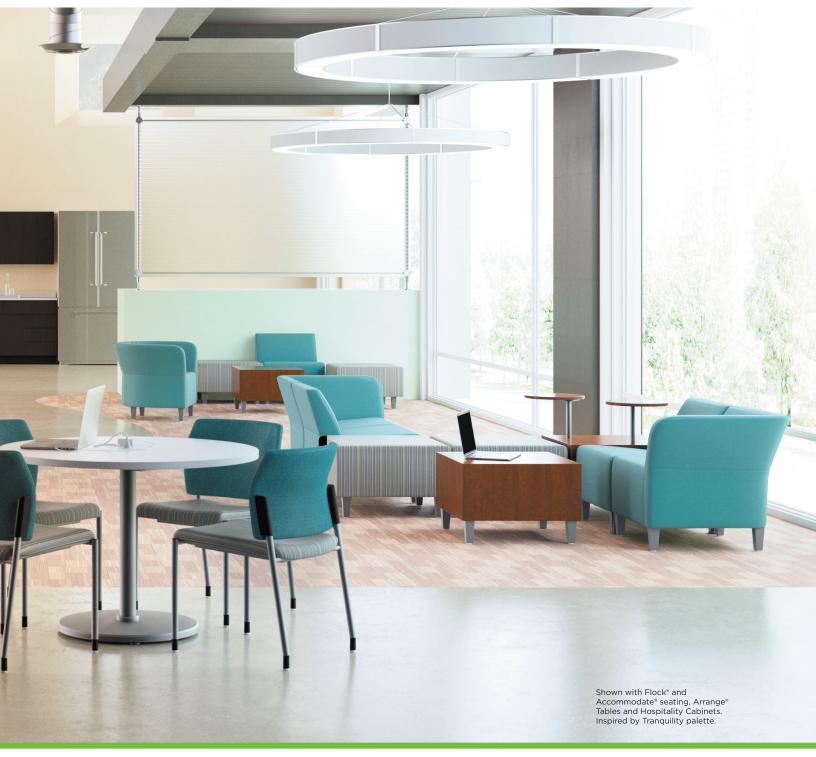

Our Hospitality Cabinets can be tailored to any breakroom or cafeteria. Built to commercial-grade standards, these cabinets cost much less than custom millwork.

#### BREAK AWAY AND GET TOGETHER

With flexible and comfortable elements, HON product solutions create inspired hospitality spaces with functionality and durability top of mind.

**A.** Hospitality Cabinets and Preside Tables shown with Motivate seating.