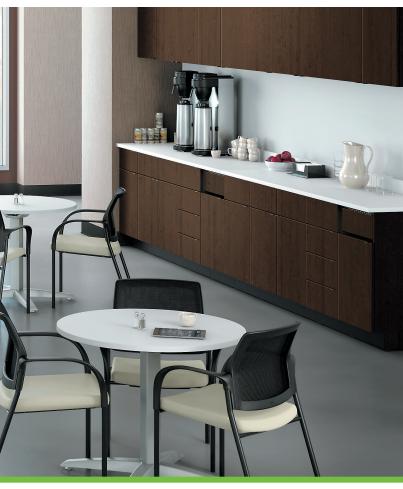

Our Hospitality Cabinets can be tailored to any breakroom or cafeteria. Built to commercial-grade standards, these cabinets cost much less than custom millwork.

### MAINTAIN YOUR APPEARANCE

With a flexible collection of freestanding and attachable chairs and tables, Riley<sup>™</sup> reception furniture allows you to create the welcoming area that perfectly suits your space and supports your guests. When your space calls for more than just a place to sit, our Hospitality Cabinets offer the practical storage you're looking for. Combine to create an adaptable solution that is a welcome addition to any space.