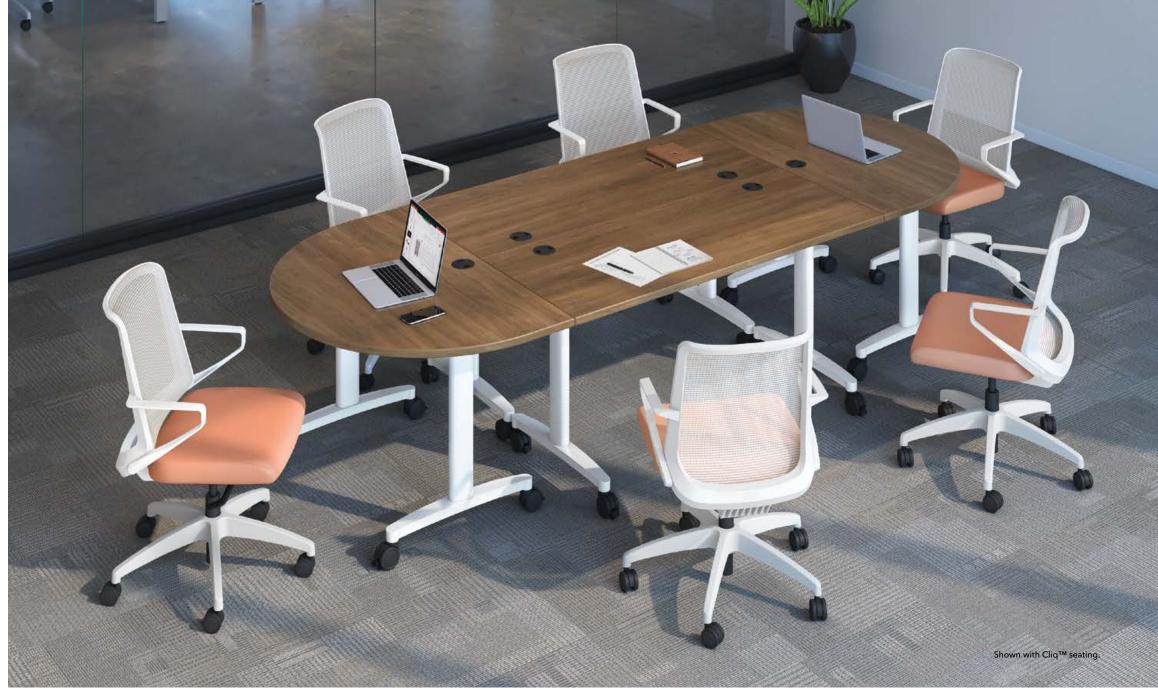

## The ability to optimize your space – both professionally and personally – just makes good sense. But practicality doesn't have to be predictable. With a variety of top shapes, bases, accessories, and finishes to choose from, Huddle multi-purpose tables can customize a basic room into an inspired, supportive, and flexible environment suited to any creative workflow.

### **Top Shapes**

Rectangle

Depths: 18"D | 24"D | 30"D

Widths: 48"W | 60"W | 72"W

Half Round 30"D x 60"W 32"D x 48"W