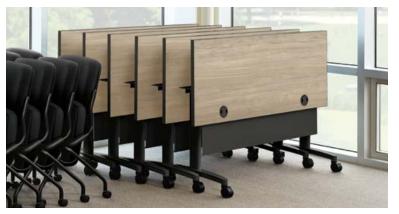

### Huddle up.

Today's office environment isn't one-size-fits-all. Whether you're working on a solitary project or collaborating with the crew, you need your space to encourage vibrant creativity, peak productivity, and sharp focus. With exceptional adaptability, durable surfaces, and compatible design, Huddle multi-purpose tables offer an efficient, seamless transition from a party of one to a group of 10 in no time flat.

### **Bases**

T-Legs Glides or casters.

Flip-Base Casters only.

Post Legs Glides or casters.

Laptop Table 20"D x 28"W x 26-33"H