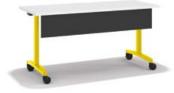

### **Bases**

T-Legs Glides or casters.

Flip-Base Casters only.

Post Legs Glides or casters.

Laptop Table 20"D x 28"W x 26-33"H