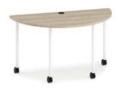

### **Top Shapes**

Rectangle

Depths: 18"D | 24"D | 30"D

Widths: 48"W | 60"W | 72"W

Half Round 30"D x 60"W 32"D x 48"W