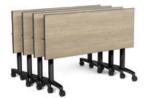

### **Bases**

T-Legs Glides or casters.

Flip-Base Casters only.

Post Legs Glides or casters.

Laptop Table 20"D x 28"W x 26-33"H

### **Top Shapes**

Rectangle

Depths: 18"D | 24"D | 30"D

Widths: 48"W | 60"W | 72"W

Half Round 30"D x 60"W 32"D x 48"W