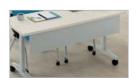

### **Bases**

T-Legs Glides or casters.

Flip-Base Casters only.

Post Legs Glides or casters.

Laptop Table 20"D x 28"W x 26-33"H