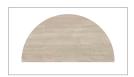

### **Top Shapes**

Rectangle

Depths: 18"D | 24"D | 30"D

Widths: 48"W | 60"W | 72"W

Half Round 30"D x 60"W 32"D x 48"W