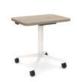

### **Bases**

T-Legs Glides or casters.

Flip-Base Casters only.

Post Legs Glides or casters.

Laptop Table 20"D x 28"W x 26-33"H